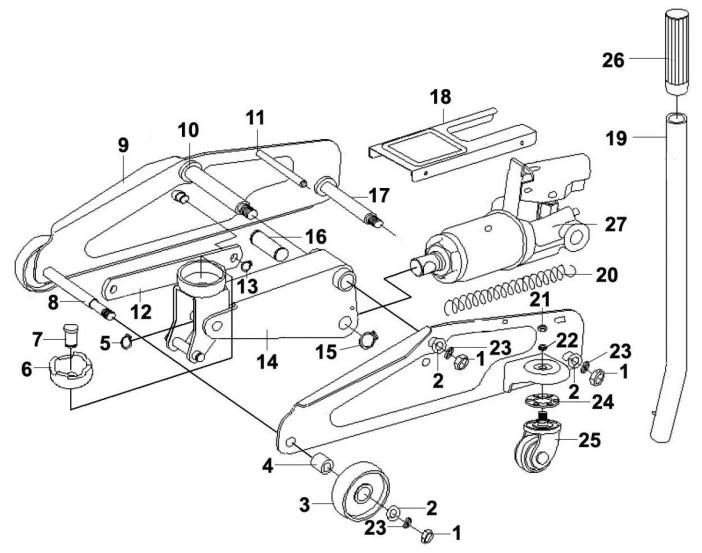

## Trolley Jack 2.25tonne High Lift Super Rocket Lift

Model No: 1025HL.V2

| Item | Part No.     | Description                            |
|------|--------------|----------------------------------------|
| 1    | SN16.S       | Steel Nut M16 Zinc                     |
| 2    | FWM16.S      | Flat Washer M16 Zinc                   |
| 3    | 1025HL.V2-03 | Wheel, Fixed Front (D: 75 W: 42 B: 20) |
| 4    | 1025HL.V2-04 | Bushing                                |
| 5    | 1025HL.V2-05 | C-Ring S13                             |
| 6    | 1025HL.V2-06 | Saddle                                 |
| 7    | 1025HL.V2-07 | Saddle Pin                             |
| 8    | 1025HL.V2-08 | Front Wheel Axle                       |
| 9    | 1025HL.V2-09 | Side Frame                             |
| 10   | 1025HL.V2-10 | Lifting Arm Pin                        |
| 11   | 1025HL.V2-11 | Side Frame Axle                        |
| 12   | 1025HL.V2-12 | Link Rod                               |
| 13   | 1025HL.V2-13 | C-Ring S10                             |
| 14   | 1025HL.V2-14 | Lifting Arm                            |

| Item | Part No.     | Description               |
|------|--------------|---------------------------|
| 15   | 1025HL.V2-15 | C-Ring S22                |
| 16   | 1025HL.V2-16 | Link Pin                  |
| 17   | 1025HL.V2-17 | Spindle                   |
| 18   | 1025HL.V2-18 | Cover Plate               |
| 19   | 1025HL.V2-19 | Jack Handle (Circle) 15mm |
| 20   | 1025HL.V2-20 | Return Spring             |
| 21   | SN10.S       | Steel Nut M10 Zinc        |
| 22   | SWM10.S      | Spring Washer M10 Zinc    |
| 23   | SWM16.S      | Spring Washer M16 Zinc    |
| 24   | 1025HL.V2-24 | Bearing Race              |
| 25   | 1025HL.V2-25 | Castor Wheel Ass'y        |
| 26   | 1025HL.V2-26 | Handle Grip               |
| 27   | 1025HL.V2-27 | Pump Unit                 |