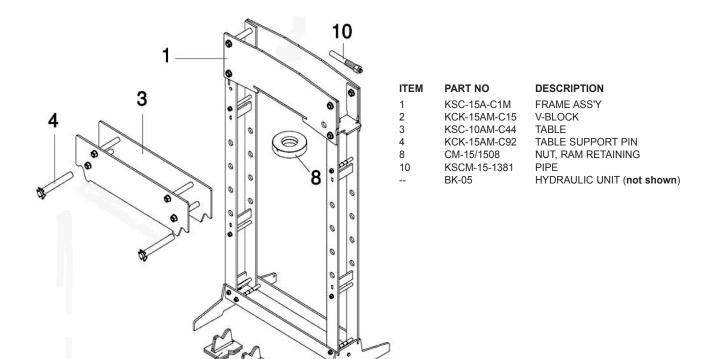

## 3. ASSEMBLY & INSTALLATION

Unpack product and check contents against list below. Should there be any damaged or missing parts contact your supplier immediately. Take care to ensure safety when removing main frame from packing as the unit is very heavy. Retain pressure gauge in carton until required, and do not remove white tape from gauge mount or masking tape from the angle arm.

Contents:

✓ Frame ✓ Legs x2 ✓ Worktable x1 ✓ Worktable pins x2 ✓ V-blocks x2 ✓ Pump handle x1 ✓ Pressure gauge + Adaptor x1 ✓ Gauge angle arm connector x1 ✓ Winch Handle (50ton models only).

- PRESS ASSEMBLY (refer to the appropriate parts diagram as a guide to assembly) 3.1
- Identify and lay out parts. Handle the main frame with care and lay horizontally allowing the cross legs to be bolted on to the bottom 3.1.1 of the pre-assembled main frame. Note: Care must be taken when handling the main frame to ensure stability. DO NOT allow to fall.
- 312 Locate the pressure gauge inlet hole in the head of the press hydraulic system and remove the dust plug with a hex key, (this may be very tightly secured).
  - Screw the gauge adaptor tightly into this hole, now screw the gauge into the adaptor, ensuring that the gauge comes to rest in an upright position for ease of reading.
- Securely attach the press to a flat, firm, level surface taking into account clearance for working pieces. Should you wish to mount 3.1.3 a bench press on a workbench or surface, ensure the bench is flat and level and is strong enough to support the press and any workpiece during operation.
- DANGER! The press is top heavy. If it requires moving after assembly or for relocation, use suitable slings around the top crossbeam, or lift direct with a forklift with the forks located under the top crossbeam. DO NOT use a pallet truck.
- 3.1.4 Once installed, screw the pump handle into the pump arm.
- 3.1.5 Insert the work table pins through holes in the main frame and carefully place the work table between the frame uprights, lowering it onto the pins accordingly.
- WARNING! Observe 'safe handling practices' by using two people to position the table.
- $\Box$ WARNING! Take care not to allow the working table to drop onto the pins and ensure your hands and fingers are clear of the working table when lowered.
- 3.1.6 Place v-blocks on work table ready for use. Take care to ensure the v-blocks do not fall from the work table.
- 317 Purge hydraulic system.