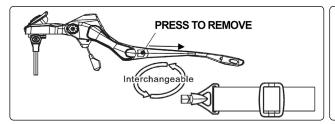

#### 2. INTRODUCTION

Supplied with five interchangeable magnifying lenses from 1.0x - 3.5x magnification. Comfortable frame with padded nose pads and padded forehead. LED light has tilt adjustment to best direct the light. Lens can be moved forward and back to best suit the user. Magnifier Spectacles can be worn with spectacle arms or adjustable headband for maximum comfort. Powered by 3 x AAA batteries (Not supplied).

#### 3. OPERATION

Open the battery cover and insert 3x AAA batteries (not supplied).

Insert one of the magnifying lenses to suit the user and task.

Adjust the position of the lens to suit the user and task.