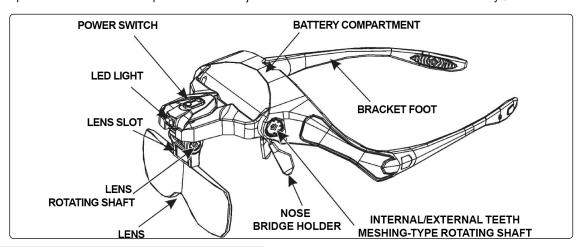

#### 2. INTRODUCTION

Supplied with five interchangeable magnifying lenses from 1.0x - 3.5x magnification. Comfortable frame with padded nose pads and padded forehead. LED light has tilt adjustment to best direct the light. Lens can be moved forward and back to best suit the user. Magnifier Spectacles can be worn with spectacle arms or adjustable headband for maximum comfort. Powered by 3 x AAA batteries (Not supplied).

#### 3. OPERATION

Open the battery cover and insert 3x AAA batteries (not supplied).

Insert one of the magnifying lenses to suit the user and task.

Adjust the position of the lens to suit the user and task.

Adjust the angle of the lens.

Adjust the angle of the LED light.

Adjust the bridge to suit the user.

The minimum distance between the eyes and lens is 45mm, and the maximum is 65mm.