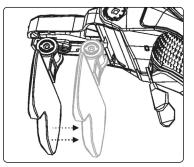

#### 3. OPERATION

Open the battery cover and insert 3x AAA batteries (not supplied).

Insert one of the magnifying lenses to suit the user and task.

Adjust the position of the lens to suit the user and task.

Adjust the angle of the lens.

Adjust the angle of the LED light.

Adjust the bridge to suit the user.

The minimum distance between the eyes and lens is 45mm, and the maximum is 65mm.