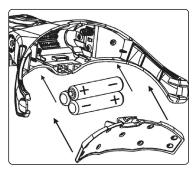

#### 3. OPERATION

Open the battery cover and insert 3x AAA batteries (not supplied).

Insert one of the magnifying lenses to suit the user and task.

Adjust the position of the lens to suit the user and task.