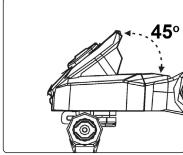

Adjust the angle of the lens.

Adjust the angle of the LED light.

Adjust the bridge to suit the user.

The minimum distance between the eyes and lens is 45mm, and the maximum is 65mm.