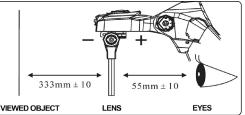

Adjust the angle of the lens.

Adjust the angle of the LED light.

Adjust the bridge to suit the user.

The minimum distance between the eyes and lens is 45mm, and the maximum is 65mm.