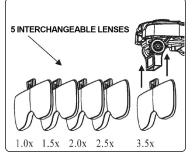

#### 2. INTRODUCTION

Supplied with five interchangeable magnifying lenses from 1.0x - 3.5x magnification. Comfortable frame with padded nose pads and padded forehead. LED light has tilt adjustment to best direct the light. Lens can be moved forward and back to best suit the user. Magnifier Spectacles can be worn with spectacle arms or adjustable headband for maximum comfort. Powered by 3 x AAA batteries (Not supplied).

#### 3. OPERATION

Open the battery cover and insert 3x AAA batteries (not supplied).

Insert one of the magnifying lenses to suit the user and task.

Adjust the position of the lens to suit the user and task.