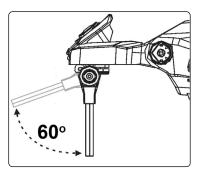

Adjust the angle of the lens.

Adjust the angle of the LED light.

Adjust the bridge to suit the user.

The minimum distance between the eyes and lens is 45mm, and the maximum is 65mm.