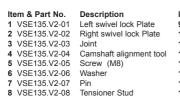

## COMPONENTS FOR BMW M40 & M70 ENGINES

- Item & Part No.
   Description

   9
   VSE135.V2-09
   Tensioner flange locknut

   10
   VSE135.V2-10
   Hex head screw

   11
   VSE135.V2-11
   Block (A1-4)

   12
   VSE135.V2-12
   Block (E1-4)

   13
   VSE135.V2-13
   Block (E5-8)

   14
   VSE135.V2-14
   Block (A5-8)

   15
   VSE135.V2-15
   Cvlinder camshaft Plate
- 16 VSE135.V2-16 Red blow moulded case

4 COMPONENT FOR BMW ENGINES TO LOCK FLYWHEEL & INJECTION PUMP PULLEY