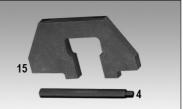

   13
   VSE135.V2-13
   Block (E5-8)

   14
   VSE135.V2-14
   Block (A5-8)

   15
   VSE135.V2-15
   Cvlinder camshaft Plate
- 16 VSE135.V2-16 Red blow moulded case

4 COMPONENT FOR BMW ENGINES TO LOCK FLYWHEEL & INJECTION PUMP PULLEY