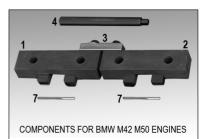

## COMPONENTS FOR BMW M40 & M70 ENGINES

- Item & Part No.
   Description

   9
   VSE135.V2-09
   Tensioner flange locknut

   10
   VSE135.V2-10
   Hex head screw

   11
   VSE135.V2-11
   Block (A1-4)

   12
   VSE135.V2-12
   Block (E1-4)