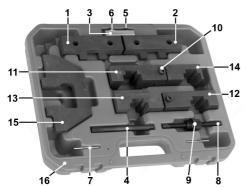

## COMPONENTS FOR BMW M40 & M70 ENGINES

- Item & Part No.
   Description

   9
   VSE135.V2-09
   Tensioner flange locknut

   10
   VSE135.V2-10
   Hex head screw

   11
   VSE135.V2-11
   Block (A1-4)

   12
   VSE135.V2-12
   Block (E1-4)

   13
   VSE135.V2-13
   Block (E5-8)

   14
   VSE135.V2-14
   Block (A5-8)

   15
   VSE135.V2-15
   Cvlinder camshaft Plate
- 16 VSE135.V2-16 Red blow moulded case

4 COMPONENT FOR BMW ENGINES TO LOCK FLYWHEEL & INJECTION PUMP PULLEY