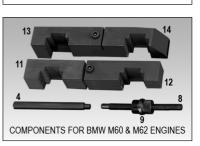

## 2. INTRODUCTION & APPLICATION

- 2.1 Introduction: Wide ranging setting and locking set for BMW engines. Includes tools for setting and locking camshafts and also tools for setting up timing chain tension.
- 2.2 Contents: Crankshaft Locking Pin, Camshaft Setting Tools, Tensioner Locking Pins.
- Application: BMW 318i, is, ti, Z3, 325i, 525i, 316i, 318i, 750i, 750Li, 850i, 850Ci, M40, M42, M50, M60, M62 and M70 engines.