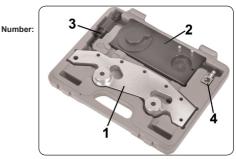

# 4. PARTS

| Item: | Part No:     | Description:             | OEM Tool |
|-------|--------------|--------------------------|----------|
| 1     | VSE134.V3-01 | Camshaft Setting Tool    | 11 6 150 |
| 2     | VSE134.V3-02 | Vanos Unit Checking Tool | 11 3 450 |
| 3     | VSE134.V3-03 | Tensioner Tool           | 11 4 220 |
| 4     | VSE134.V3-04 | Air Connector            | _        |