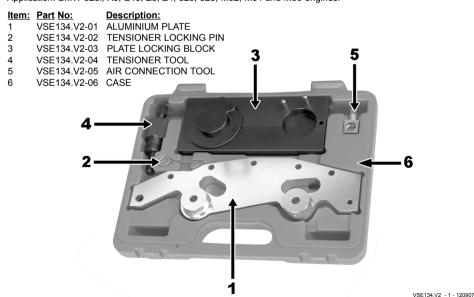

#### 2.1. Introduction

Suitable for setting and locking camshafts on chain-driven BMW Vanos engines.

Set includes set-up bracket, chain tensioner locking pin, secondary sprocket tool and primary chain tensioner tool.

Application: BMW 528i, X5, E46, Z3, Z4, 325, 525, M52, M54 and M56 engines.

NOTE: It is our policy to continually improve products and as such we reserve the right to alter data, specifications and component parts without prior notice.