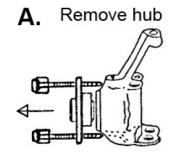

#### INSTRUCTIONS

| 1. | ADJUSTING NUT | 5. | HUB        |
|----|---------------|----|------------|
| 2. | WASHER        | 6. | BARREL     |
| 3. | BEARING CAP   | 7. | BARREL CAP |
| 4. | BEARING       | 8. | SCREW      |