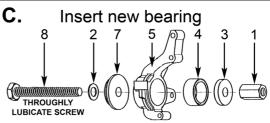

#### INSTRUCTIONS

| 1. | ADJUSTING NUT | 5. | HUB        |
|----|---------------|----|------------|
| 2. | WASHER        | 6. | BARREL     |
| 3. | BEARING CAP   | 7. | BARREL CAP |
| 4. | BEARING       | 8. | SCREW      |