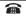

#### INSTRUCTIONS

| 1. | ADJUSTING NUT | 5. | HUB        |
|----|---------------|----|------------|
| 2. | WASHER        | 6. | BARREL     |
| 3. | BEARING CAP   | 7. | BARREL CAP |
| 4. | BEARING       | 8. | SCREW      |