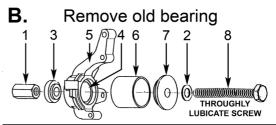

#### INSTRUCTIONS

| 1. | ADJUSTING NUT | 5. | HUB        |
|----|---------------|----|------------|
| 2. | WASHER        | 6. | BARREL     |
| 3. | BEARING CAP   | 7. | BARREL CAP |
| 4. | BEARING       | 8. | SCREW      |