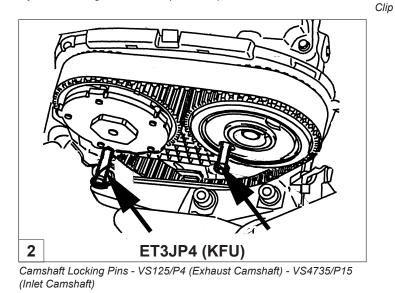

## 2. INTRODUCTION & APPLICATIONS

Suitable for the latest PSA ET3 code twin cam engines. Additionally a number of the timing tools required for timing belt replacement on the ET3JP4(KFU) engines are also called for in the KFV and KFW 1.4 single camshaft engines. Kit includes camshaft and flywheel locking pins plus tensioner locking pin and belt retaining clip.

The latest PSA range of "ET3 code" Ref: KFU (ET3JP) twin camshaft petrol engines are fitted in the models shown above. Additionally a number of the timing tools required for timing belt replacement on the engines are also called for in the KFV and KFW 1.4 single camshaft engines - see Application Chart