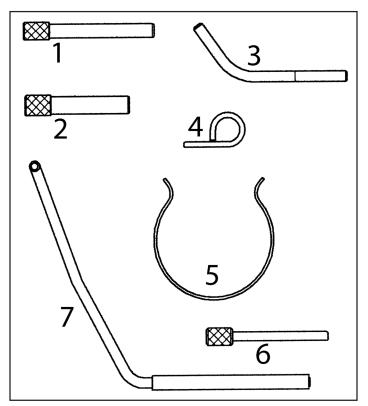

## 3. CONTENTS

| 1VS125/P4      | Camshaft Locking Pin       |
|----------------|----------------------------|
| 2 VS125/P6     | Camshaft Locking Pin       |
| 3 VS125/P8     | Flywheel Locking Pin       |
| 4 VS125/T5     | Tensioner Locking Pin      |
| 5VS1210/04     | Timing Belt Retaining Clip |
| 6 VS4735/P15 0 | Camshaft Locking Pin       |
| 7 VS4935/P20 I | Flywheel Locking Pin       |