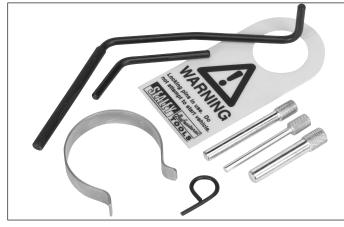

## 3. CONTENTS

| 1VS125/P4      | Camshaft Locking Pin       |
|----------------|----------------------------|
| 2 VS125/P6     | Camshaft Locking Pin       |
| 3 VS125/P8     | Flywheel Locking Pin       |
| 4 VS125/T5     | Tensioner Locking Pin      |
| 5VS1210/04     | Timing Belt Retaining Clip |
| 6 VS4735/P15 0 | Camshaft Locking Pin       |
| 7 VS4935/P20 I | Flywheel Locking Pin       |