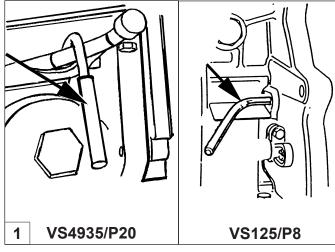

VS125/T5

VS125/T5 Tensioner Locking Pin and VS1210/04 Timing Belt Retaining

3

Flywheel Locking Tools - use dependant upon access

**NOTE:** It is our policy to continually improve products and as such we reserve the right to alter data, specifications and component parts without prior notice. **IMPORTANT:** No liability is accepted for incorrect use of product. **WARRANTY:** Guarantee is 12 months from purchase date, proof of which will be required for any claim. **INFORMATION:** For a copy of our latest catalogue and promotions call us on 01284 757525 and leave your full name and address, including postcode.