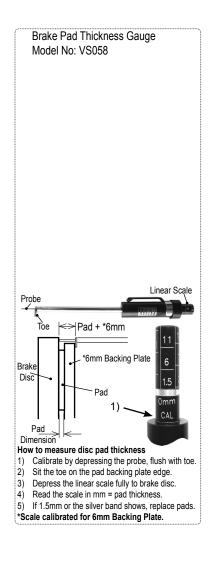

## INSTRUCTIONS FOR: BRAKE PAD THICKNESS GAUGE MODEL NO: VS058

## 1. INTRODUCTION

Ingenious time saving tool and essential for any garage. Measures the brake pad lining on the vehicle without removing the road wheel. Slim design enables the tool to locate the rear of the pad backing plate, allowing the probe to measure the distance between the underside of the backing plate and brake disc. Suitable for both internal and external brake pads and features a 1.5mm and calibration check marking. Designed for brake pads that have a normal 6mm thick backing plate (Class IV, V).