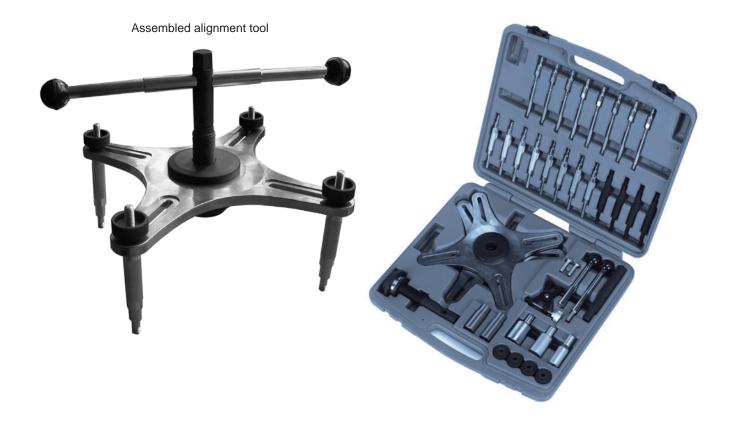

## 2. SPECIFICATION

Necessary for pre-tensioning self adjusting clutches before removal or installation. Prevents plate distortion which may prevent the clutch from disengaging or cause dragging. Features a resetting tool - allowing the clutch adjuster to be wound back, and six alignment adaptors.

Alignment adaptor sizes: Ø15/23mm, Ø15/28mm, Ø15/34mm, Ø21/23mm, Ø20/23mm, Ø14&15/20mm Assembly Flywheel Threads: Ø6x1.00mm, Ø7x1.00mm, Ø8x1.25mm

Parts support is available for this product. To obtain a parts listing and/or diagram, please log on to www.sealey.co.uk, email sales@sealey.co.uk or phone 01284 757500.