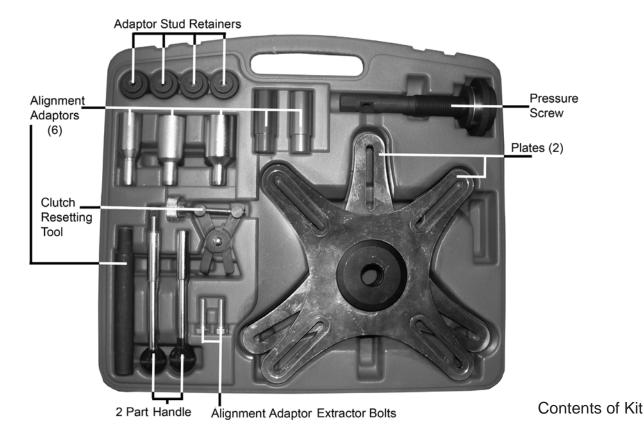

## 2. SPECIFICATION

Necessary for pre-tensioning self adjusting clutches before removal or installation. Prevents plate distortion which may prevent the clutch from disengaging or cause dragging. Features a resetting tool - allowing the clutch adjuster to be wound back, and six alignment adaptors.

Alignment adaptor sizes: Ø15/23mm, Ø15/28mm, Ø15/34mm, Ø21/23mm, Ø20/23mm, Ø14&15/20mm Assembly Flywheel Threads: Ø6x1.00mm, Ø7x1.00mm, Ø8x1.25mm

Parts support is available for this product. To obtain a parts listing and/or diagram, please log on to www.sealey.co.uk, email sales@sealey.co.uk or phone 01284 757500.