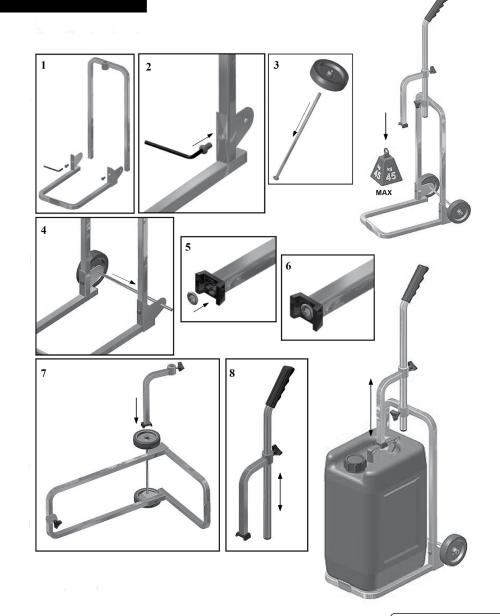

MAGE AND/OR PERSONAL INJURY AND WILL INVALIDATE THE WARRANTY. KEEP THESE INSTRUCTIONS SAFE FOR FUTURE USE.



Refer to instruction manual

## 1. SAFETY

- ✓ Maximum capacity 45kg.
- $\checkmark$  Only use on firm, level unobstructed surfaces which are capable of supporting the trolley and its load.
- $\checkmark$  Make sure drum is secured properly before attempting to use trolley.
- □ WARNING! Failure to comply with these instructions may result in loss of load, damage to trolley or other property and/or personal injury

## 2. INTRODUCTION

Drum trolley suitable for use with Model no. TP67 Gear Oil Pump. Suitable for use where the pump cannot be attached directly to the gear oil container. Will also require the use of Model no. TP67/X Top Plate for mounting of the pump.

### 3. ASSEMBLY





#### **ENVIRONMENT PROTECTION**

Recycle unwanted materials instead of disposing of them as waste. All tools, accessories and packaging should be sorted, taken to a recycling centre and disposed of in a manner which is compatible with the environment. When the product becomes completely unserviceable and requires disposal, drain any fluids (if applicable) into approved containers and dispose of the product and fluids according to local regulations.

Note: It is our policy to continually improve products and as such we reserve the right to alter data, specifications and component parts without prior notice.

Important: No Liability is accepted for incorrect use of this product.

Warranty: Guarantee is 12 months from purchase date, proof of which is required for any claim.

Sealey Group,