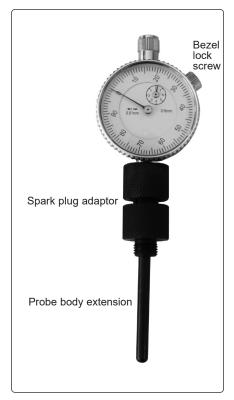

### 5. OPERATION

- 5.1. Remove spark plug.
- 5.2. Select spark plug adaptor to fit spark plug hole.
- 5.3. Loosen two halves of adaptor and insert dial gauge.
- 5.4. Tighten two halves of adaptor until they grip dial gauge.
- 5.5. If required remove knurled nut on end of dial gauge probe and screw on body extension.
- Carefully screw dial gauge and adaptor assembly into spark plug hole, until it seats.
   DO NOT over tighten.
- 5.7. Rotate engine and read dial gauge to ascertain TDC.