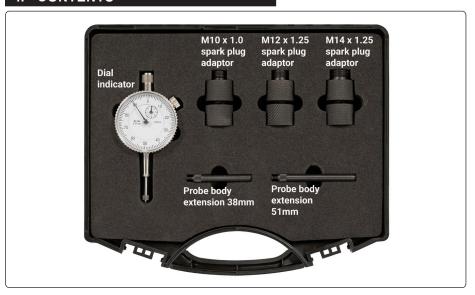

#### 2. INTRODUCTION

Precision mechanism with Ø41mm dial and locking rotating bezel, offering an accurate method of measuring TDC. Ideal, primarily, for motorcycle engine timing but also automotive applications and general purpose workshop use. Will indicate the deviation from set size by up to 10mm with an accuracy of 0.01mm. Dial indicator, Probe body, 38 & 51mm extensions, 10 x 1.0mm, 12 x 1.25mm & 14 x 1.25mm spark plug socket adapters are included. Supplied in a storage case with high density foam inlays.

### 3. SPECIFICATION

Model No: SMC72

Contents:

Dial indicator, Probe body, 38 & 51mm extensions,

10 x 1.0, 12 x 1.25 & 14 x 1.25mm spark plug socket adapters.

## 4. CONTENTS