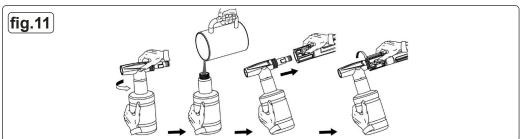

#### 6.5. HOLDING THE GUN

- 6.5.1. Hold the gun correctly to resist kickback force: one hand on the handle, one on the lance.
- 6.6. TO WASH WITH DETERGENT (FIG.11)
- 6.6.1. Fill bottle with a recommended detergent or cleaner with a water ratio according to instructions on the container. Connect nozzle to lance.

- 6.6.2. Squeeze the wand trigger, detergent will come out through the nozzle.
- 6.6.3. Apply detergent so it thoroughly covers cleaning surface.
- 6.6.4. Allow detergent to remain on the surface for a few minutes. Use a brush to lightly scrub heavily soiled areas.
- 6.6.5. Change to spray nozzle, Rinse detergent from surface.
- 6.6.6. Cleaning up: Always draw fresh water through the detergent bottle when done to flush any remaining detergents from the injection system. The bottle could be detached if necessary.
- 6.7. PLACEMENT OF ACCESSORIES ON THE MACHINE (FIG.12)
- 6.7.1. Gun, power lead, hose and accessories are placed as shown below.