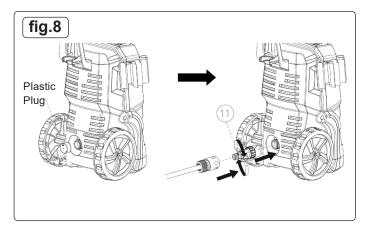

#### 5.8. ATTACH THE GARDEN HOSE (FIG.8)

- 5.8.1. Remove the plastic plug from the water inlet pipe of the machine and screw the water inlet connector onto the water inlet pipe.
- 5.8.2. Connect one end of the garden hose (not supplied) to the water inlet connector and another end to water source.
  - **WARNING!** The appliance is INTENDED to be used at temperatures above 0°C.
  - □ WARNING! Garden hose must not be damaged and leak. Inner diameter no less than 1/2", length can not be greater than 8m.
- **5.9.** Connect to mains power.