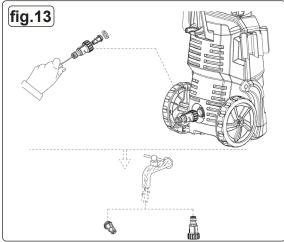

# 7. MAINTENANCE

- □ WARNING! Always disconnect from mains supply before carrying out any work on the appliance.
  - **Note:** Any maintenance operations not covered by this chapter should be carried out by an properly qualified persons or the manufacturer.
- 7.1. CLEANING OF WATER INLET FILTER (FIG.13)
- 7.1.1. Water filter installed inside the water inlet connector, should be cleaned periodically. Rinse with clean tap water, and then place it back into the water inlet connector.
- 7.2. CLEANING THE NOZZLE (FIG.14)
- 7.2.1. Using the nozzle tip cleaner provided (or an unfolded paper clip), insert the wire into the nozzle hole and move back and forth until debris is dislodged. Back flush water through the nozzles using garden hose and highest pressure available (either standard water nozzle or use your thumb over the nozzle to create water pressure for back flush.)
- 7.3. CLEANING OF MACHINE VENTS
- 7.3.1. The machine should be kept clean so as to let cooling air pass freely through the machine vents.
- 7.4. GREASE COUPLINGS
- 7.4.1. To ensure easy connection and that o-rings work effectively, the couplings should be greased regularly.