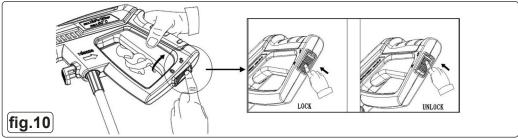

#### 6.2. CLEANING

- 6.2.1. Squeeze the trigger, high pressure water flow will come out.
- 6.2.2. Rotate adjustable nozzle collar, fig.9A, to change it from a full fan spray (diagram 1) to a direct stream spray (diagram 2).
  - WARNING! When operating the machine, it must only be used upright.
    - Note: Begin with the nozzle 1-2ft away from the surface and approach with caution until it reaches the desired position. Too close a spray may do harm to the surface.
  - □ WARNING! DO NOT connect the machine to water supplies that are dirty, rusty, muddy, or corrosive: including window cleaning liquids, plant foods, or fertilizers etc.
- 6.2.3. When cleaning is finished, release the trigger and turn the switch to "OFF/O" position, then turn off the water supply.
  - Note: When not in use, make sure Lock-off switch is in "Lock" position.
  - Note: Using the pressure washer after water supply has been turned off, serious damage could occur to the pump and/or motor.
  - **WARNING!** Never disconnect high pressure discharge hose from machine while system is pressurized. To de-pressurise, turn motor off, turn water supply off and squeeze gun trigger 2-3 times.
- 6.2.4. Disconnect from mains supply.
- 6.3. SAFETY VALVE/PRESSURE LIMITING VALVE
  - □ WARNING! DO NOT tamper with or adjust the safety valve setting.
- 6.3.1. The safety valve is also a pressure limiting valve. When the gun trigger is released, the valve opens, pressure switch operates, the machine automatically shuts down. If the gun nozzle is blocked, this will cause the machine pressure to rise, the safety valve opens, and the pressure switch activates, the machine automatically shut down.
- 6.3.2. Refer to section 7.2 to use a needle to clean the nozzle.
- 6.4. GUN SAFETY BUTTON (FIG.10)
- 6.4.1. Operator needs to press the unlock button and then actuate the trigger to release spray.
- 6.4.2. When trigger is released, trigger will return to the off position automatically.
- 6.4.3. When not using the pressure cleaner, press the lock button to keep from accidentally engaging the high pressure spray.