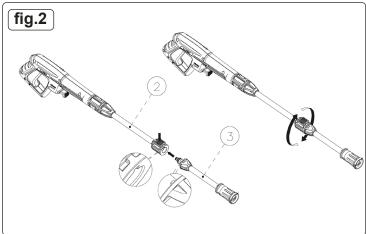

## 5.1. ATTACH THE MIDDLE EXTENSION LANCE TO WAND (FIG.1 & 2)

Note: When attaching, align the two projections on the lance with the grooves on the wand.

5.2. Attach the adjustable nozzle to the middle extension lance. Note: When attaching, align the projection on the front lance with the groove on the middle extension lance with the button held.