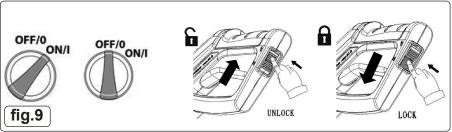

## 6. OPERATION

- WARNING! During operation appliance must be positioned on firm, stable surface. High pressure hose must not be coiled on the washer.
- **WARNING!** Check that the supply voltage and frequency correspond to those specified on the appliance data plate. The appliance should only be connected to a mains power supply via a security breaker (Max.30mA) to cut off the electricity supply in the instance of a short circuit.
- 6.1. START UP (FIG.9)
- 6.1.1. Turn water on. Squeeze trigger for approx. 1 minute until low pressure water flows out, to empty air out of the unit.
  - WARNING! For use with cold water only.
    - **Note:** Before pressing trigger,make sure lock-off switch is in "unlock" position.
- 6.1.2. Turn the switch of the pressure wash to "ON/I" position, then press trigger.
  - WARNING! DO NOT start the machine without connecting and turning on the water supply, it may cause damage to high pressure seals and reduce the service life of the pump.

#### 6.2. CLEANING

- 6.2.1. Squeeze the trigger, high pressure water flow will come out.
- 6.2.2. Rotate adjustable nozzle collar, fig.9A, to change it from a full fan spray (diagram 1) to a direct stream spray (diagram 2).
  - WARNING! When operating the machine, it must only be used upright.
    - Note: Begin with the nozzle 1-2ft away from the surface and approach with caution until it reaches the desired position. Too close a spray may do harm to the surface.
  - □ WARNING! DO NOT connect the machine to water supplies that are dirty, rusty, muddy, or corrosive: including window cleaning liquids, plant foods, or fertilizers etc.
- 6.2.3. When cleaning is finished, release the trigger and turn the switch to "OFF/O" position, then turn off the water supply.
  - Note: When not in use, make sure Lock-off switch is in "Lock" position.
  - Note: Using the pressure washer after water supply has been turned off, serious damage could occur to the pump and/or motor.
  - **WARNING!** Never disconnect high pressure discharge hose from machine while system is pressurized. To de-pressurise, turn motor off, turn water supply off and squeeze gun trigger 2-3 times.
- 6.2.4. Disconnect from mains supply.
- 6.3. SAFETY VALVE/PRESSURE LIMITING VALVE
  - □ WARNING! DO NOT tamper with or adjust the safety valve setting.
- 6.3.1. The safety valve is also a pressure limiting valve. When the gun trigger is released, the valve opens, pressure switch operates, the machine automatically shuts down. If the gun nozzle is blocked, this will cause the machine pressure to rise, the safety valve opens, and the pressure switch activates, the machine automatically shut down.
- 6.3.2. Refer to section 7.2 to use a needle to clean the nozzle.
- 6.4. GUN SAFETY BUTTON (FIG.10)
- 6.4.1. Operator needs to press the unlock button and then actuate the trigger to release spray.
- 6.4.2. When trigger is released, trigger will return to the off position automatically.
- 6.4.3. When not using the pressure cleaner, press the lock button to keep from accidentally engaging the high pressure spray.