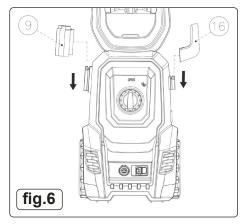

#### 5.4. FIT WHEELS (FIG.4)

- 5.4.1. Align each wheel axle with corresponding shape on the body of the washer. Press to fit.
- 5.5. MOUNTING THE HIGH PRESSURE HOSE HOOK (FIG.5)
- 5.5.1. Screw the high pressure hose hook to the main unit (2 screws). The screws will be packed together with the manual. **Note:** All screws are packed in one bag.
- 5.6. FIT GUN HOLDER AND POWER CABLE HOOK (FIG.6)