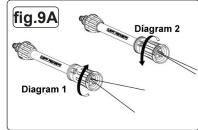

#### 6.2. CLEANING

- 6.2.1. Squeeze the trigger, high pressure water flow will come out.
- 6.2.2. Rotate adjustable nozzle collar, fig.9A, to change it from a full fan spray (diagram 1) to a direct stream spray (diagram 2).
  - WARNING! When operating the machine, it must only be used upright.
    - Note: Begin with the nozzle 1-2ft away from the surface and approach with caution until it reaches the desired position. Too close a spray may do harm to the surface.
  - □ WARNING! DO NOT connect the machine to water supplies that are dirty, rusty, muddy, or corrosive: including window cleaning liquids, plant foods, or fertilizers etc.
- 6.2.3. When cleaning is finished, release the trigger and turn the switch to "OFF/O" position, then turn off the water supply.
  - Note: When not in use, make sure Lock-off switch is in "Lock" position.
  - Note: Using the pressure washer after water supply has been turned off, serious damage could occur to the pump and/or motor.
  - **WARNING!** Never disconnect high pressure discharge hose from machine while system is pressurized. To de-pressurise, turn motor off, turn water supply off and squeeze gun trigger 2-3 times.
- 6.2.4. Disconnect from mains supply.
- 6.3. SAFETY VALVE/PRESSURE LIMITING VALVE
  - □ WARNING! DO NOT tamper with or adjust the safety valve setting.
- 6.3.1. The safety valve is also a pressure limiting valve. When the gun trigger is released, the valve opens, pressure switch operates, the machine automatically shuts down. If the gun nozzle is blocked, this will cause the machine pressure to rise, the safety valve opens, and the pressure switch activates, the machine automatically shut down.
- 6.3.2. Refer to section 7.2 to use a needle to clean the nozzle.
- 6.4. GUN SAFETY BUTTON (FIG.10)
- 6.4.1. Operator needs to press the unlock button and then actuate the trigger to release spray.
- 6.4.2. When trigger is released, trigger will return to the off position automatically.
- 6.4.3. When not using the pressure cleaner, press the lock button to keep from accidentally engaging the high pressure spray.