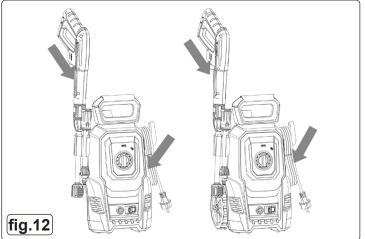

- 6.6.2. Squeeze the wand trigger, detergent will come out through the nozzle.
- 6.6.3. Apply detergent so it thoroughly covers cleaning surface.
- 6.6.4. Allow detergent to remain on the surface for a few minutes. Use a brush to lightly scrub heavily soiled areas.
- 6.6.5. Change to spray nozzle, Rinse detergent from surface.
- 6.6.6. Cleaning up: Always draw fresh water through the detergent bottle when done to flush any remaining detergents from the injection system. The bottle could be detached if necessary.
- 6.7. PLACEMENT OF ACCESSORIES ON THE MACHINE (FIG.12)
- 6.7.1. Gun, power lead, hose and accessories are placed as shown below.