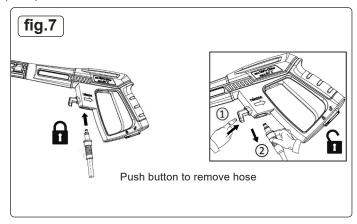

#### 5.7. ATTACH & DETACH THE HIGH PRESSURE HOSE FIGS (7 & 7A)

- 5.7.1. **Attach:** one end of the high pressure hose to the pressure water outlet of the machine and the other end of the high pressure hose to the wand. **Note:** After the high pressure hose is connected, check the connection by gently pulling on the hose to ensure it stays connected.
- 5.7.2. **Detach:** To detach the hose, turn switch to OFF/II position and pull the trigger to drain water from wand. Push the lock button and pull to detach the high pressure hose.