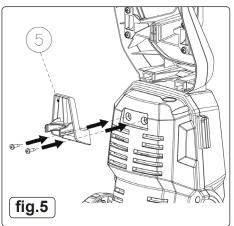

#### 5.4. FIT WHEELS (FIG.4)

- 5.4.1. Align each wheel axle with corresponding shape on the body of the washer. Press to fit.
- 5.5. MOUNTING THE HIGH PRESSURE HOSE HOOK (FIG.5)
- 5.5.1. Screw the high pressure hose hook to the main unit (2 screws). The screws will be packed together with the manual. **Note:** All screws are packed in one bag.
- 5.6. FIT GUN HOLDER AND POWER CABLE HOOK (FIG.6)