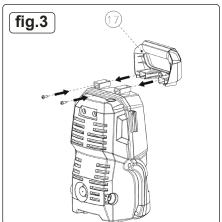

#### 5.3. MOUNTING THE HANDLE (FIG.3)

Screw the handle tight to the main unit (2 screws). Note: The screws will be packed together with the manual.