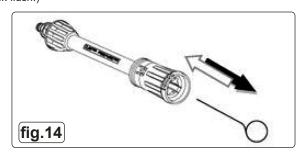

# 7. MAINTENANCE

- □ WARNING! Always disconnect from mains supply before carrying out any work on the appliance.
  - **Note:** Any maintenance operations not covered by this chapter should be carried out by an properly qualified persons or the manufacturer.
- 7.1. CLEANING OF WATER INLET FILTER (FIG.13)
- 7.1.1. Water filter installed inside the water inlet connector, should be cleaned periodically. Rinse with clean tap water, and then place it back into the water inlet connector.
- 7.2. CLEANING THE NOZZLE (FIG.14)
- 7.2.1. Using the nozzle tip cleaner provided (or an unfolded paper clip), insert the wire into the nozzle hole and move back and forth until debris is dislodged. Back flush water through the nozzles using garden hose and highest pressure available (either standard water nozzle or use your thumb over the nozzle to create water pressure for back flush.)
- 7.3. CLEANING OF MACHINE VENTS
- 7.3.1. The machine should be kept clean so as to let cooling air pass freely through the machine vents.
- 7.4. GREASE COUPLINGS
- 7.4.1. To ensure easy connection and that o-rings work effectively, the couplings should be greased regularly.