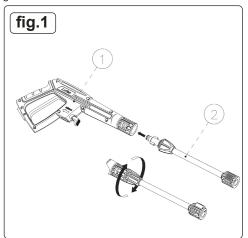

## 5.1. ATTACH THE MIDDLE EXTENSION LANCE TO WAND (FIG.1 & 2)

Note: When attaching, align the two projections on the lance with the grooves on the wand.

5.2. Attach the adjustable nozzle to the middle extension lance. Note: When attaching, align the projection on the front lance with the groove on the middle extension lance with the button held.