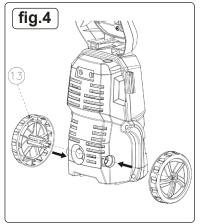

#### 5.4. FIT WHEELS (FIG.4)

- 5.4.1. Align each wheel axle with corresponding shape on the body of the washer. Press to fit.
- 5.5. MOUNTING THE HIGH PRESSURE HOSE HOOK (FIG.5)
- 5.5.1. Screw the high pressure hose hook to the main unit (2 screws). The screws will be packed together with the manual. **Note:** All screws are packed in one bag.
- 5.6. FIT GUN HOLDER AND POWER CABLE HOOK (FIG.6)