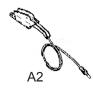

# 7. FITTING OPTIONAL DUST COLLECTION BAGS

IMPORTANT: Only use the dust bag together with the filter cartridge.

- 7.1. (Fig 15) Fit the plastic adaptor (A1) into the cardboard support (A2) of the dust bag (A3), pushing it fully in until the holes match.
- 7.2. (Fig 16) Fit the part of the suction fitting (A4) that projects into the drum (A5) into the hole of the adaptor (A1), making sure that the paper bag is not torn.
- 7.3. Allow bag to adhere to the sides of the drum and then fit the head.
- 7.4. The bag collects and contains dust hygienically. If sucked in, sharp or wet items could damage the dust bag.
- 7.5. Change the bag when it has filled to two thirds with dust.
- 7.6. The bag cannot be reused. It must always be changed.