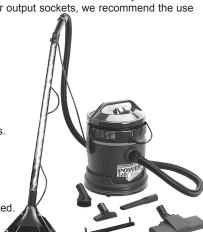

# 3 IN 1 VALETING MACHINE & VACUUM CLEANER

MODEL No: PC320.V2

Thank you for purchasing a Sealey cleaner. Manufactured to a high standard this product will, if used according to these instructions and properly maintained, give you years of trouble free performance.

# 2. INTRODUCTION

Cleans carpets, car interiors, fabrics and upholstery. Supplied complete with carpet lance, hand held pistol tool and full wet and dry vacuum accessory kit. Powerful pump forces cleaning fluid into fabric and 1000Watt suction power leaves surface virtually dry after one pass.