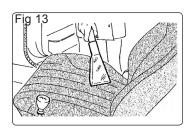

- 5.1. Start the equipment by pressing both motor and pump switches. Proceed as follows.
- 5.2. Spray detergent by pressing the trigger as shown (Fig 10), at the same time pulling the spray head towards you. This will spray fluid detergent on the area to be cleaned and at the same time suck up about 60% of the used fluid.
- 5.3. Make another pass over the surface, without pressing the trigger (Fig 11). This will extract the remainder of the fluid from the material.
- 5.4. For the cleaning of rigid floors e.g. linoleum or wooden floors), fit the rubber adaptors to the spray head and proceed as for carpet cleaning (Fig 12).
- 5.5. For the cleaning of car seats, automotive trim and upholstery, fit the small spray head directly to the handle (without the extension tubes) and proceed as above (Fig 13).