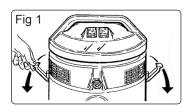

# 3. PREPARING FOR USE

- 3.1. To remove the motor unit, undo the clips on the side of the tank and lift off (Fig 1).
  When replacing motor unit ensure that the clips are correctly located. Check correct filter is fitted.
- 3.2. For dry/wet cleaning use regular accessories. For valeting use, select either hand held spray head or carpet lance.
- 3.3. For use as vacuum cleaner.