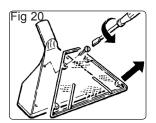

  IMPORTANT: Failure to fit the appropriate filters will invalidate your warranty.

- After each cleaning operation, make sure that the filter on the end of the detergent pick-up pipe is not clogged. If it is, remove it and rinse under running water (Fig 19).
- If dirt has deposited on the inside of the spray head assembly, remove the clear plastic cover (Fig 8.6. 20), by unscrewing it, and rinse off with clean water. Refit when thoroughly dry.
- 8.7. The air outlet filters should be replaced regularly; to remove the cover, insert a coin into the slot and carefully prise the cover off. After replacing the filter, refit the cover, ensuring the arrow on the inside is pointing upwards (Fig 21).