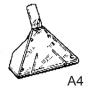

# 7. FITTING OPTIONAL DUST COLLECTION BAGS

IMPORTANT: Only use the dust bag together with the filter cartridge.

- 7.1. (Fig 15) Fit the plastic adaptor (A1) into the cardboard support (A2) of the dust bag (A3), pushing it fully in until the holes match.
- 7.2. (Fig 16) Fit the part of the suction fitting (A4) that projects into the drum (A5) into the hole of the adaptor (A1), making sure that the paper bag is not torn.
- 7.3. Allow bag to adhere to the sides of the drum and then fit the head.
- 7.4. The bag collects and contains dust hygienically. If sucked in, sharp or wet items could damage the dust bag.
- 7.5. Change the bag when it has filled to two thirds with dust.
- 7.6. The bag cannot be reused. It must always be changed.