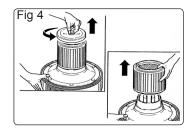

Avoid sucking up sharp or damp material.

DO NOT SUCK DRY OBJECTS, DUST ETC WITHOUT FILTER IN PLACE.

3.4. For using as valet machine remove the cartridge (Fig 4) filter and fit the foam filter supplied. Put the detergent tank in place.