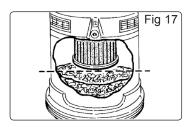

# 8. CLEANING THE CONTAINER

- 8.1. Take care when vacuuming quantities of substances, especially if they are bulky.
- 8.2. The tank should be emptied when half full (Fig 17).
- 8.3. After using the machine for valeting, or sucking liquids, empty the tank and dry it and the fittings thoroughly (Fig 18).
- 8.4. Before using for dry vacuuming, you MUST refit the cartridge filter.