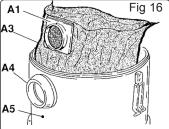

# 7. FITTING OPTIONAL DUST COLLECTION BAGS

IMPORTANT: Only use the dust bag together with the filter cartridge.

- 7.1. (Fig 15) Fit the plastic adaptor (A1) into the cardboard support (A2) of the dust bag (A3), pushing it fully in until the holes match.
- 7.2. (Fig 16) Fit the part of the suction fitting (A4) that projects into the drum (A5) into the hole of the adaptor (A1), making sure that the paper bag is not torn.
- 7.3. Allow bag to adhere to the sides of the drum and then fit the head.
- 7.4. The bag collects and contains dust hygienically. If sucked in, sharp or wet items could damage the dust bag.
- 7.5. Change the bag when it has filled to two thirds with dust.
- 7.6. The bag cannot be reused. It must always be changed.