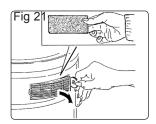

  IMPORTANT: Failure to fit the appropriate filters will invalidate your warranty.

- After each cleaning operation, make sure that the filter on the end of the detergent pick-up pipe is not clogged. If it is, remove it and rinse under running water (Fig 19).
- If dirt has deposited on the inside of the spray head assembly, remove the clear plastic cover (Fig 8.6. 20), by unscrewing it, and rinse off with clean water. Refit when thoroughly dry.
- 8.7. The air outlet filters should be replaced regularly; to remove the cover, insert a coin into the slot and carefully prise the cover off. After replacing the filter, refit the cover, ensuring the arrow on the inside is pointing upwards (Fig 21).