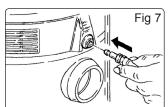

DO NOT increase the strength of detergent mix beyond 80-1. If part of the fabric is badly soiled, rub in (by hand) a mix of 80-1 detergent and leave for 2-3 minutes before valeting.

- 4.3. Fitting the detergent equipment.
- 4.3.1. Insert the detergent supply trigger onto the handle and tighten the screw (Fig 5).
- 4.3.2. Fit the detergent supply tube onto the flexible hose using the clips provided (Fig 6).
- 4.3.3. Insert the detergent supply hose connection into the socket on the machine (Fig 7). To remove, simply press the front ring and pull the connection gently out. Connect the accessories in the following sequence:
- 4.3.4. The flexible hose to the appliance (Fig 8A).
- 4.3.5. The handle to the rigid extension tubes (Fig 8B)
- 4.3.6. The extension tubes to the suction head (Fig 9C).
- 4.3.7. The detergent pipe from the spray head into the socket on the handle (Fig 9D).