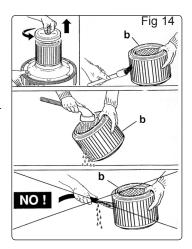

# 6. CLEANING THE CARTRIDGE FILTER

- 6.1. Remove the filter cartridge (Fig 14b) from the motor support.
- 6.2. Frequently clean the filtering element with a soft bristle brush. Use a shower fitting on a tap to more thoroughly clean the element, directing the jet of water from the inside towards the outside. IMPORTANT: The filter is extremely delicate when wet. Avoid using direct jets of water and rough physical handling that could cause damage.
- 6.3. Make sure that the filter element is completely dry before fitting it back on.
- 6.4. Replace the filter element (not the entire cartridge) if the filter has become excessively dirtied or worn.