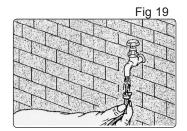

  IMPORTANT: Failure to fit the appropriate filters will invalidate your warranty.

- After each cleaning operation, make sure that the filter on the end of the detergent pick-up pipe is not clogged. If it is, remove it and rinse under running water (Fig 19).
- If dirt has deposited on the inside of the spray head assembly, remove the clear plastic cover (Fig 8.6. 20), by unscrewing it, and rinse off with clean water. Refit when thoroughly dry.
- 8.7. The air outlet filters should be replaced regularly; to remove the cover, insert a coin into the slot and carefully prise the cover off. After replacing the filter, refit the cover, ensuring the arrow on the inside is pointing upwards (Fig 21).