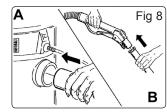

DO NOT increase the strength of detergent mix beyond 80-1. If part of the fabric is badly soiled, rub in (by hand) a mix of 80-1 detergent and leave for 2-3 minutes before valeting.

- 4.3. Fitting the detergent equipment.
- 4.3.1. Insert the detergent supply trigger onto the handle and tighten the screw (Fig 5).
- 4.3.2. Fit the detergent supply tube onto the flexible hose using the clips provided (Fig 6).
- 4.3.3. Insert the detergent supply hose connection into the socket on the machine (Fig 7). To remove, simply press the front ring and pull the connection gently out. Connect the accessories in the following sequence:
- 4.3.4. The flexible hose to the appliance (Fig 8A).
- 4.3.5. The handle to the rigid extension tubes (Fig 8B)
- 4.3.6. The extension tubes to the suction head (Fig 9C).
- 4.3.7. The detergent pipe from the spray head into the socket on the handle (Fig 9D).