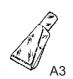

# 7. FITTING OPTIONAL DUST COLLECTION BAGS

IMPORTANT: Only use the dust bag together with the filter cartridge.

- 7.1. (Fig 15) Fit the plastic adaptor (A1) into the cardboard support (A2) of the dust bag (A3), pushing it fully in until the holes match.
- 7.2. (Fig 16) Fit the part of the suction fitting (A4) that projects into the drum (A5) into the hole of the adaptor (A1), making sure that the paper bag is not torn.
- 7.3. Allow bag to adhere to the sides of the drum and then fit the head.
- 7.4. The bag collects and contains dust hygienically. If sucked in, sharp or wet items could damage the dust bag.
- 7.5. Change the bag when it has filled to two thirds with dust.
- 7.6. The bag cannot be reused. It must always be changed.