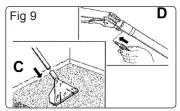

DO NOT increase the strength of detergent mix beyond 80-1. If part of the fabric is badly soiled, rub in (by hand) a mix of 80-1 detergent and leave for 2-3 minutes before valeting.

- 4.3. Fitting the detergent equipment.
- 4.3.1. Insert the detergent supply trigger onto the handle and tighten the screw (Fig 5).
- 4.3.2. Fit the detergent supply tube onto the flexible hose using the clips provided (Fig 6).
- 4.3.3. Insert the detergent supply hose connection into the socket on the machine (Fig 7). To remove, simply press the front ring and pull the connection gently out. Connect the accessories in the following sequence:
- 4.3.4. The flexible hose to the appliance (Fig 8A).
- 4.3.5. The handle to the rigid extension tubes (Fig 8B)
- 4.3.6. The extension tubes to the suction head (Fig 9C).
- 4.3.7. The detergent pipe from the spray head into the socket on the handle (Fig 9D).