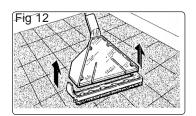

- 5.1. Start the equipment by pressing both motor and pump switches. Proceed as follows.
- 5.2. Spray detergent by pressing the trigger as shown (Fig 10), at the same time pulling the spray head towards you. This will spray fluid detergent on the area to be cleaned and at the same time suck up about 60% of the used fluid.
- 5.3. Make another pass over the surface, without pressing the trigger (Fig 11). This will extract the remainder of the fluid from the material.
- 5.4. For the cleaning of rigid floors e.g. linoleum or wooden floors), fit the rubber adaptors to the spray head and proceed as for carpet cleaning (Fig 12).
- 5.5. For the cleaning of car seats, automotive trim and upholstery, fit the small spray head directly to the handle (without the extension tubes) and proceed as above (Fig 13).