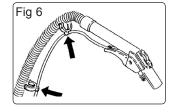

DO NOT increase the strength of detergent mix beyond 80-1. If part of the fabric is badly soiled, rub in (by hand) a mix of 80-1 detergent and leave for 2-3 minutes before valeting.

- 4.3. Fitting the detergent equipment.
- 4.3.1. Insert the detergent supply trigger onto the handle and tighten the screw (Fig 5).
- 4.3.2. Fit the detergent supply tube onto the flexible hose using the clips provided (Fig 6).
- 4.3.3. Insert the detergent supply hose connection into the socket on the machine (Fig 7). To remove, simply press the front ring and pull the connection gently out. Connect the accessories in the following sequence:
- 4.3.4. The flexible hose to the appliance (Fig 8A).
- 4.3.5. The handle to the rigid extension tubes (Fig 8B)
- 4.3.6. The extension tubes to the suction head (Fig 9C).
- 4.3.7. The detergent pipe from the spray head into the socket on the handle (Fig 9D).