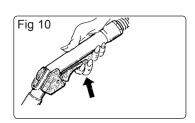

- 5.1. Start the equipment by pressing both motor and pump switches. Proceed as follows.
- 5.2. Spray detergent by pressing the trigger as shown (Fig 10), at the same time pulling the spray head towards you. This will spray fluid detergent on the area to be cleaned and at the same time suck up about 60% of the used fluid.
- 5.3. Make another pass over the surface, without pressing the trigger (Fig 11). This will extract the remainder of the fluid from the material.
- 5.4. For the cleaning of rigid floors e.g. linoleum or wooden floors), fit the rubber adaptors to the spray head and proceed as for carpet cleaning (Fig 12).
- 5.5. For the cleaning of car seats, automotive trim and upholstery, fit the small spray head directly to the handle (without the extension tubes) and proceed as above (Fig 13).