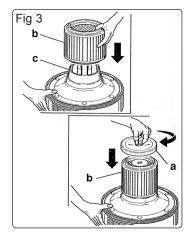

Release the appliance head motor from the container and turn it upside down. Remove detergent tank (Fig 2).

Position the filtering element (b) on the motor support (c) (Fig 3). Fit the plastic adaptor disk (a) on the filtering element (b) and turn knob in a clockwise direction to connect the two parts together (Fig 3). Replace the motor head and snap back the hooks.