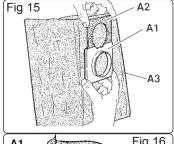

# 7. FITTING OPTIONAL DUST COLLECTION BAGS

IMPORTANT: Only use the dust bag together with the filter cartridge.

- 7.1. (Fig 15) Fit the plastic adaptor (A1) into the cardboard support (A2) of the dust bag (A3), pushing it fully in until the holes match.
- 7.2. (Fig 16) Fit the part of the suction fitting (A4) that projects into the drum (A5) into the hole of the adaptor (A1), making sure that the paper bag is not torn.
- 7.3. Allow bag to adhere to the sides of the drum and then fit the head.
- 7.4. The bag collects and contains dust hygienically. If sucked in, sharp or wet items could damage the dust bag.
- 7.5. Change the bag when it has filled to two thirds with dust.
- 7.6. The bag cannot be reused. It must always be changed.