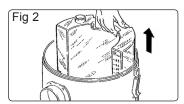

Release the appliance head motor from the container and turn it upside down. Remove detergent tank (Fig 2).

Position the filtering element (b) on the motor support (c) (Fig 3). Fit the plastic adaptor disk (a) on the filtering element (b) and turn knob in a clockwise direction to connect the two parts together (Fig 3). Replace the motor head and snap back the hooks.