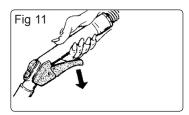

- 5.1. Start the equipment by pressing both motor and pump switches. Proceed as follows.
- 5.2. Spray detergent by pressing the trigger as shown (Fig 10), at the same time pulling the spray head towards you. This will spray fluid detergent on the area to be cleaned and at the same time suck up about 60% of the used fluid.
- 5.3. Make another pass over the surface, without pressing the trigger (Fig 11). This will extract the remainder of the fluid from the material.
- 5.4. For the cleaning of rigid floors e.g. linoleum or wooden floors), fit the rubber adaptors to the spray head and proceed as for carpet cleaning (Fig 12).
- 5.5. For the cleaning of car seats, automotive trim and upholstery, fit the small spray head directly to the handle (without the extension tubes) and proceed as above (Fig 13).