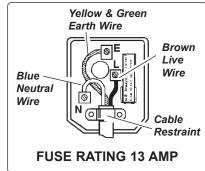

- 1.1.1. The **Electricity at Work Act 1989** requires that portable electrical appliances, if used on business premises, are tested by a qualified electrician, using a Portable Appliance Tester (PAT), at least once a year.
- 1.1.2. The **Health & Safety at Work Act 1974** makes owners of electrical appliances responsible for the safe condition of those appliances and the safety of the appliance operators. **If in any doubt about electrical safety, contact a qualified electrician.**
- 1.1.3. Ensure that the insulation on all cables and on the appliance is safe before connecting it to the power supply. See 1.1.1. and 1.1.2. and use a Portable Appliance Tester.
- 1.1.4. Ensure that cables are always protected against short circuit and overload.
- 1.1.5. Regularly inspect power supply cables and plugs for wear or damage and check all connections to ensure that none is loose.
- 1.1.6. Important: Ensure that the voltage marked on the appliance matches the power supply to be used and that the plug is fitted with the correct fuse see fuse rating at right.
- 1.1.7. **DO NOT** pull or carry the appliance by the power cable.
- 1.1.8. **DO NOT** pull the plug from the socket by the cable.
- 1.1.9. DO NOT use worn or damaged cables, plugs or connectors. Immediately have any faulty item repaired or replaced by a qualified electrician. When a BS 1363/A UK 3 pin plug is damaged, cut the cable just above the plug and dispose of the plug safely. Fit a new plug according to the following instructions (UK only).
  - a) Connect the GREEN/YELLOW earth wire to the earth terminal 'E'.
  - b) Connect the BROWN live wire to the live terminal 'L'.
  - c) Connect the BLUE neutral wire to the neutral terminal 'N'.
  - d) After wiring, check that there are no bare wires, that all wires have been correctly connected, that the cable outer insulation extends beyond the cable restraint and that the restraint is tight.

Double insulated products, which are always marked with this symbol  $\Box$ , are fitted with live (brown) and neutral (blue) wires only. To rewire, connect the wires as indicated above - **DO NOT** connect either wire to the earth terminal.