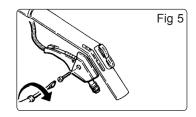

DO NOT increase the strength of detergent mix beyond 80-1. If part of the fabric is badly soiled, rub in (by hand) a mix of 80-1 detergent and leave for 2-3 minutes before valeting.

- 4.3. Fitting the detergent equipment.
- 4.3.1. Insert the detergent supply trigger onto the handle and tighten the screw (Fig 5).
- 4.3.2. Fit the detergent supply tube onto the flexible hose using the clips provided (Fig 6).
- 4.3.3. Insert the detergent supply hose connection into the socket on the machine (Fig 7). To remove, simply press the front ring and pull the connection gently out. Connect the accessories in the following sequence:
- 4.3.4. The flexible hose to the appliance (Fig 8A).
- 4.3.5. The handle to the rigid extension tubes (Fig 8B)
- 4.3.6. The extension tubes to the suction head (Fig 9C).
- 4.3.7. The detergent pipe from the spray head into the socket on the handle (Fig 9D).