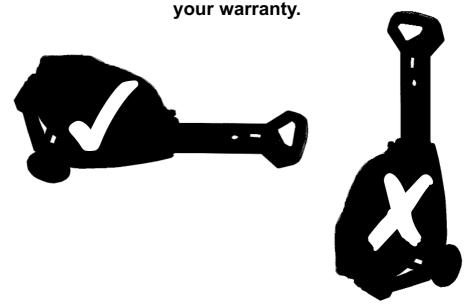

## IMPORTANT!

When using the PC2100 Pressure Washer with this trolley it is important that the trolley is horizontal. Operating the washer when the trolley is upright will result in damage to the pump and will invalidate