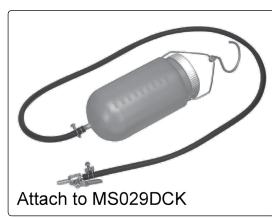

#### 2. INTRODUCTION

Dual entry carburettor accessory kit for Model No. MS029. Enables MS029 to be fitted to a motorcycle with dual fuel inlets eliminating need to balance fuel tank in an awkward position. Includes 100mm hose, two 200mm hoses, four hose clamps and Y-piece adaptor.

#### 4. OPERATION

MS029

Assemble as stated in diagrams above ensuring that hose clips are tight to prevent fuel leakage.