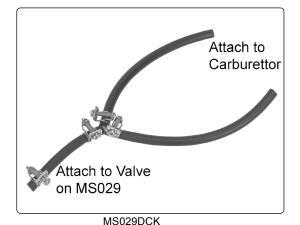

#### 4. OPERATION

MS029

Assemble as stated in diagrams above ensuring that hose clips are tight to prevent fuel leakage.