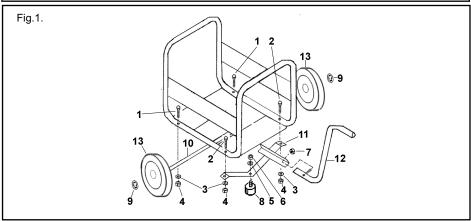

## 1.1. Wheel kit for Generators HG55.28.V2 and HG65.30. - Fig.1.

Note: All item numbers refer to the parts shown in fig.1.

- 1.1.1. Fit the wheel axle (10) to the engine end of the frame using the bolts, washers and nuts (1, 3 & 4).
- 1.1.2. Fit the wheels (13) onto the axle (10), ensuring the collared side faces the frame and secure using the retaining washers (9).
- 1.1.3. Fit the front support stand (11) to the alternator end of the frame using the bolts, washers and nuts (2, 3 & 4).
- 1.1.4. Fit the handle (12) to the front support stand (11) and secure using the wing nut (7).
- 1.1.5. Fit the suspension mount to the front support stand and secure using the washer and nut (5 & 6).
- 1.1.6. Ensure all nuts are correctly tightened.

| Gen Kit 1 - Contents List |                          |         |                                 |
|---------------------------|--------------------------|---------|---------------------------------|
| Item No                   | Description              | Item No | Description                     |
| 1                         | Bolt, M8 x 60mm (qty 2)  | 8       | Suspension mount, M10 (qty 1)   |
| 2                         | Bolt, M8 x 50 mm (qty 2) | 9       | Retaining washer, Ø20mm (qty 2) |
| 3                         | Washer, Ø8mm (qty 5)     | 10      | Axle                            |
| 4                         | Nut, M8 (qty 4)          | 11      | Front support stand             |
| 5                         | Washer, Ø10mm (qty 1)    | 12      | Handle                          |
| 6                         | Nut, M10 (qty 1)         | 13      | Wheel (qty 2)                   |
| 7                         | Wing nut, M8 (qty 1)     |         | ,                               |
|                           |                          |         |                                 |