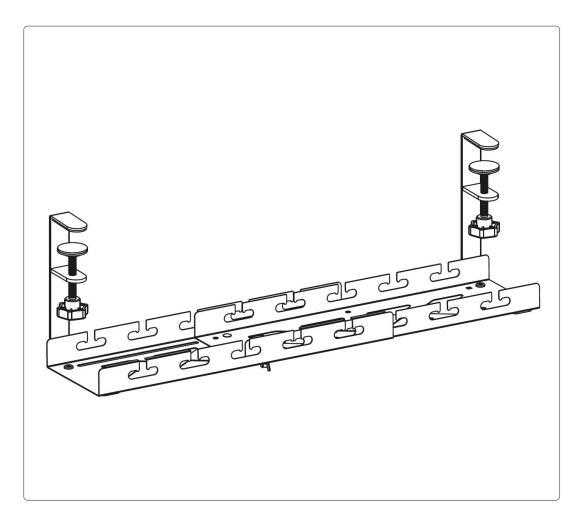

# EXTENDABLE CABLE MANAGEMENT TRAY, 433/728 X 130 X 190MM - BLACK



Model No: DH276

Thank you for purchasing a Dellonda product. Manufactured to a high standard, this product will, if used according to these instructions, and properly maintained, give you years of trouble free performance.

#### **Important Information**

Please read these instructions carefully. Note the safe operational requirements, warnings & cautions. Use the product correctly and with care for the purpose for which it is intended. Failure to do so may cause damage and/or personal injury and will invalidate the warranty. Keep these instructions safe for future use.

# SPECIFICATION

| Model No:                                     | . DH276 |
|-----------------------------------------------|---------|
| Colour of Product:                            | Black   |
| Dimensions - Minimum