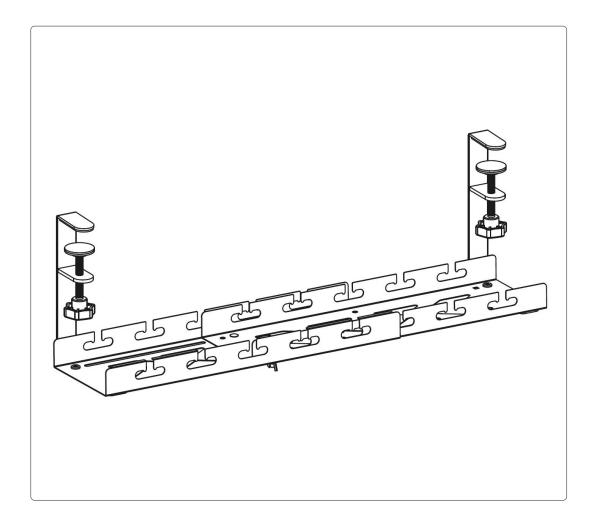

# EXTENDABLE CABLE MANAGEMENT TRAY, 435/730 X 130 X 190MM - BLACK

Model No: DH276

Thank you for purchasing a Dellonda product. Manufactured to a high standard, this product will, if used according to these instructions, and properly maintained, give you years of trouble free performance.

#### **SPECIFICATION**

| Model No:DH276                                     | Dimensions - Maximum (W x D x H):728 x 130 x 190mm |
|----------------------------------------------------|----------------------------------------------------|
| Colour of Product:Black                            | Nett Weight:1.25kg                                 |
| Dimensions - Minimum (W x D x H):433 x 130 x 190mm |                                                    |