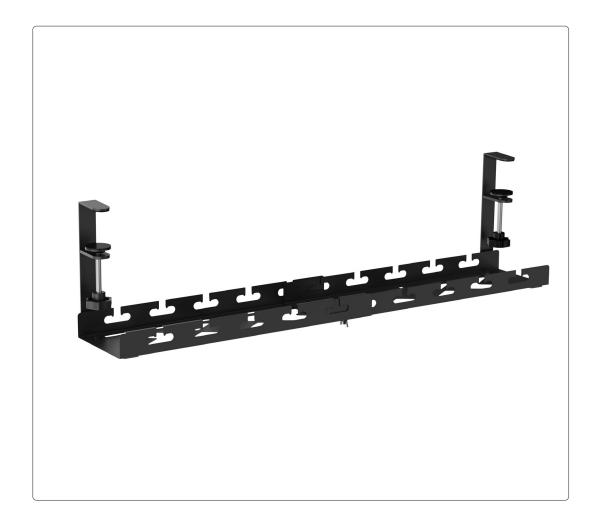

# EXTENDABLE CABLE MANAGEMENT TRAY, 435/730 X 130 X 190MM - BLACK

Model No: DH276

Thank you for purchasing a Dellonda product. Manufactured to a high standard, this product will, if used according to these instructions, and properly maintained, give you years of trouble free performance.

#### **SPECIFICATION**

| Model No:                         | Dimensions - Maximum (W x D x H):730 x 130 x 190mm |
|-----------------------------------|----------------------------------------------------|
| Colour of Product: Black          | Nett Weight:1.25kg                                 |
| Dimensions - Minimum (W x D x H): |                                                    |