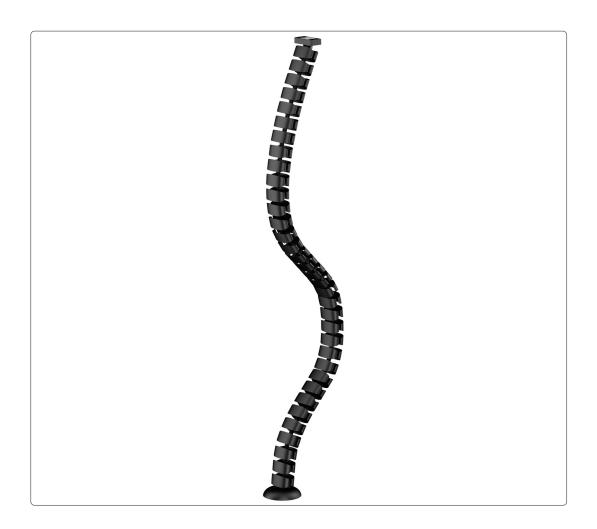

# FLEXIBLE CABLE MANAGEMENT SYSTEM, MAGNETIC 1.3M

Model No: DH275

Thank you for purchasing a Dellonda product. Manufactured to a high standard, this product will, if used according to these instructions, and properly maintained, give you years of trouble free performance.