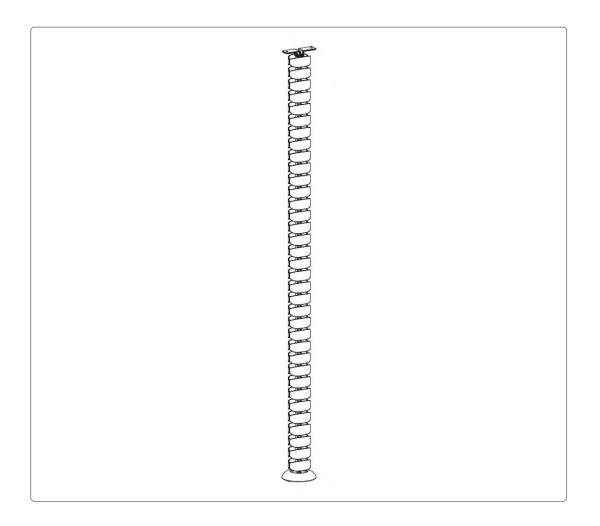

### **SPECIFICATION**

| Model No:DH23.V2         | Dimensions:  | 99.4 x 99.4 x 1297mm |
|--------------------------|--------------|----------------------|
| Colour of Product: Black | Nett Weight: | 0.79kg               |