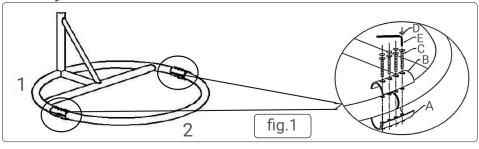

# **Assembly**

#### **Contents**

| Number |                        | Amount | Number |                         | Amount | Number |                        | Amount |
|--------|------------------------|--------|--------|-------------------------|--------|--------|------------------------|--------|
| 1      |                        | 1PC    | F      | (M10)                   | 8PC    | 7      |                        | 1PC    |
| 2      |                        | 1PC    | G      | M10*55                  | 2PC    | I      | M6*50                  | 4PC    |
| A      |                        | 2PC    | G1     | M10*60                  | 2PC    | М      | (M) M6                 | 8PC    |
| В      | deres)                 | 2PC    | Н      | <b>™</b> <sub>M10</sub> | 4PC    | N      | <b>∞</b> <sub>M6</sub> | 4PC    |
| С      | Орадара<br>М6*50       | 8PC    | J      | 3-5-5-10                | 1PC    | 0      |                        | 1PC    |
| D      | <b>∅</b> <sub>M6</sub> | 8PC    | К      | M17                     | 1PC    | Р      | Ç                      | 6PC    |
| E      |                        | 1PC    | L      | —                       | 1PC    | Q      | ~ <b>     </b>         | 1PC    |
| 3      |                        | 1PC    | 5      |                         | 1PC    | R      |                        | 1PC    |
| 4      |                        | 1PC    | 6      |                         | 1PC    | S      | M10                    | 1PC    |