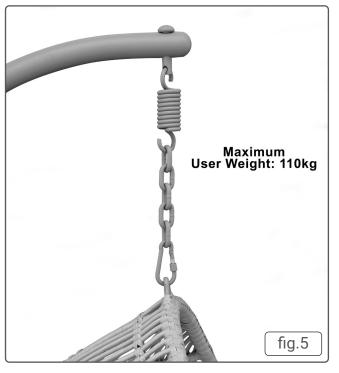

## **Specification**

 Egg/Cocoon Basket Size (H x W x D):
 112 x 94 x 62cm

 Frame Size (H x base Ø):
 195 x 95cm

 Maximum User Weight:
 110kg Total.

#### **Safety Instructions**

- GENERAL SAFETY
- WARNING! The warnings, cautions and instructions in this manual cannot cover all possible conditions and situations that may occur. It must be understood by the operator that common sense and caution are factors which cannot be built into this product, but must be applied by the operator.
- · Ensure the item is assembled properly and securely.
- · To avoid tipping, use on firm, level ground.
- DO NOT expose to high temperature heat sources i.e. barbecue.
- DO NOT stand on furniture, and respect the MAXIMUM WEIGHT LIMIT OF 110KG TOTAL.
- · DO NOT let children play in the chair.
- DO NOT let children use the chair without adult supervision.