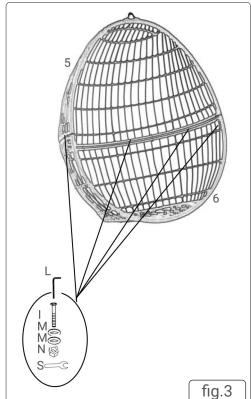

# **Assembly**

#### **Contents**

| Number |                        | Amount | Number |                         | Amount | Number |                        | Amount |
|--------|------------------------|--------|--------|-------------------------|--------|--------|------------------------|--------|
| 1      |                        | 1PC    | F      | (M10)                   | 8PC    | 7      |                        | 1PC    |
| 2      |                        | 1PC    | G      | M10*55                  | 2PC    | I      | M6*50                  | 4PC    |
| A      |                        | 2PC    | G1     | M10*60                  | 2PC    | М      | (M) M6                 | 8PC    |
| В      | deres)                 | 2PC    | Н      | <b>™</b> <sub>M10</sub> | 4PC    | N      | <b>∞</b> <sub>M6</sub> | 4PC    |
| С      | Орадара<br>М6*50       | 8PC    | J      | 3-5-5-10                | 1PC    | 0      |                        | 1PC    |
| D      | <b>∅</b> <sub>M6</sub> | 8PC    | К      | M17                     | 1PC    | Р      | Ç                      | 6PC    |
| E      |                        | 1PC    | L      | —                       | 1PC    | Q      | ~ <b>     </b>         | 1PC    |
| 3      |                        | 1PC    | 5      |                         | 1PC    | R      |                        | 1PC    |
| 4      |                        | 1PC    | 6      |                         | 1PC    | S      | M10                    | 1PC    |