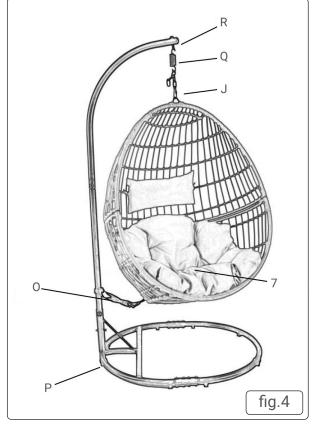

#### **Contents**

| Number |                        | Amount | Number |                         | Amount | Number |                        | Amount |
|--------|------------------------|--------|--------|-------------------------|--------|--------|------------------------|--------|
| 1      |                        | 1PC    | F      | (M10)                   | 8PC    | 7      |                        | 1PC    |
| 2      |                        | 1PC    | G      | M10*55                  | 2PC    | I      | M6*50                  | 4PC    |
| A      |                        | 2PC    | G1     | M10*60                  | 2PC    | М      | (M) M6                 | 8PC    |
| В      | deres)                 | 2PC    | Н      | <b>™</b> <sub>M10</sub> | 4PC    | N      | <b>∞</b> <sub>M6</sub> | 4PC    |
| С      | Орадара<br>М6*50       | 8PC    | J      | 3-5-5-10                | 1PC    | 0      |                        | 1PC    |
| D      | <b>∅</b> <sub>M6</sub> | 8PC    | К      | M17                     | 1PC    | Р      | Ç                      | 6PC    |
| E      |                        | 1PC    | L      | —                       | 1PC    | Q      | ~ <b>     </b>         | 1PC    |
| 3      |                        | 1PC    | 5      |                         | 1PC    | R      |                        | 1PC    |
| 4      |                        | 1PC    | 6      |                         | 1PC    | S      | M10                    | 1PC    |

# **Assembly**