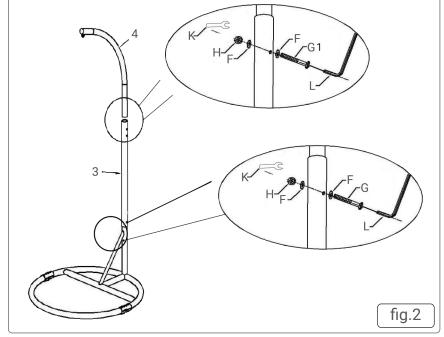

# **Assembly**

#### **Contents**

| Number |                        | Amount | Number |                         | Amount | Number |                        | Amount |
|--------|------------------------|--------|--------|-------------------------|--------|--------|------------------------|--------|
| 1      |                        | 1PC    | F      | (M10)                   | 8PC    | 7      |                        | 1PC    |
| 2      |                        | 1PC    | G      | M10*55                  | 2PC    | I      | M6*50                  | 4PC    |
| A      |                        | 2PC    | G1     | M10*60                  | 2PC    | М      | (M) M6                 | 8PC    |
| В      | deres)                 | 2PC    | Н      | <b>™</b> <sub>M10</sub> | 4PC    | N      | <b>∞</b> <sub>M6</sub> | 4PC    |
| С      | Орадара<br>М6*50       | 8PC    | J      | 3-5-5-10                | 1PC    | 0      |                        | 1PC    |
| D      | <b>∅</b> <sub>M6</sub> | 8PC    | К      | M17                     | 1PC    | Р      | Ç                      | 6PC    |
| E      |                        | 1PC    | L      | —                       | 1PC    | Q      | ~ <b>     </b>         | 1PC    |
| 3      |                        | 1PC    | 5      |                         | 1PC    | R      |                        | 1PC    |
| 4      |                        | 1PC    | 6      |                         | 1PC    | S      | M10                    | 1PC    |