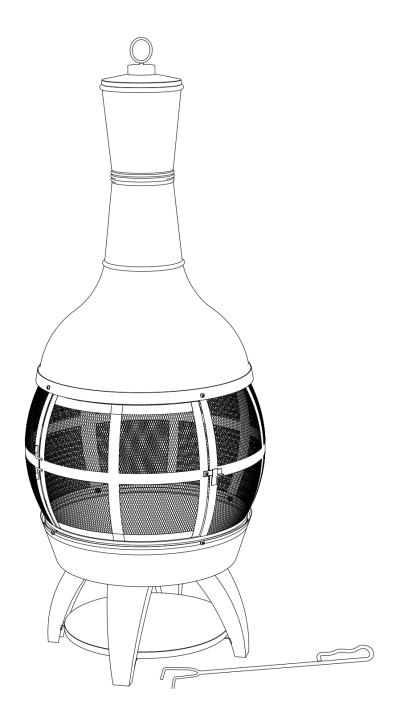

### **About the Product**

This traditional style chiminea/fire pit is perfect for use while enjoying time at home on your patio. Features a safety mesh screen to prevent embers and sparks flying out. You can use logs or untreated timber to keep you warm in the evenings. Constructed from durable steel and is coated in a long-lasting fire-resistant paint to keep looking as good as new. Supplied with a fire poker.

**Specification:** Diameter: Ø560MM, Height 1410mm, Thickness 1mm.