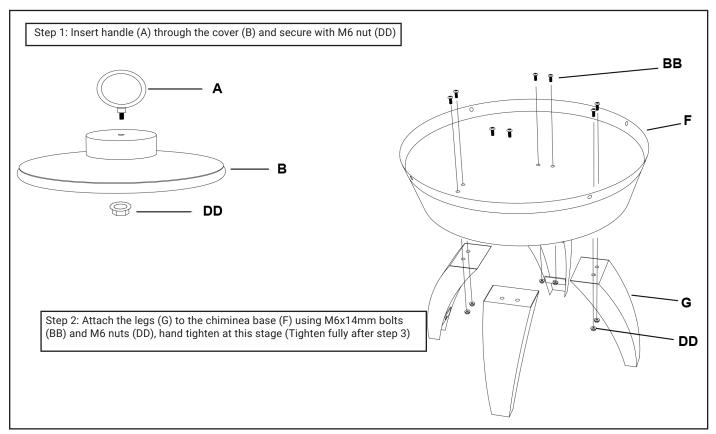

# **Assembly**

Ensure you have space to assembly this Chiminea safely and try to assemble on a sheet card sheet to avoid damaging the unit.

www.dellonda.co.uk 3

www.dellonda.co.uk 4