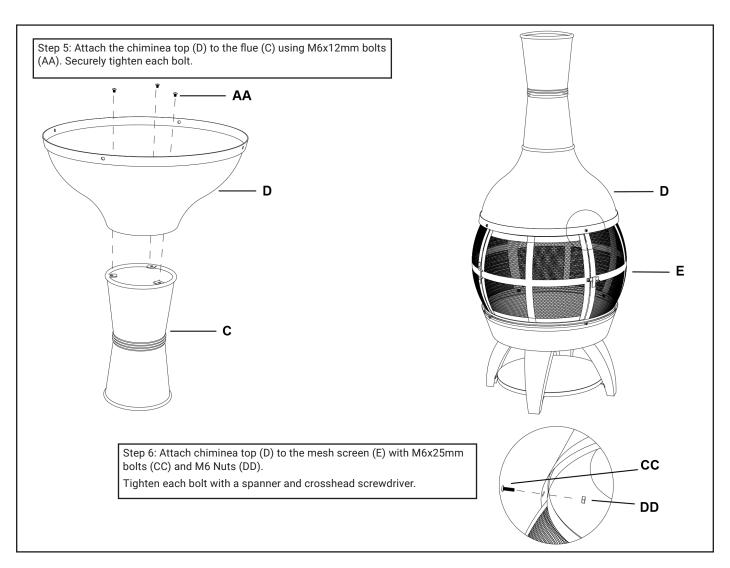

# **Assembly**

Ensure you have space to assembly this Chiminea safely and try to assemble on a sheet card sheet to avoid damaging the unit.

www.dellonda.co.uk 3

www.dellonda.co.uk 4