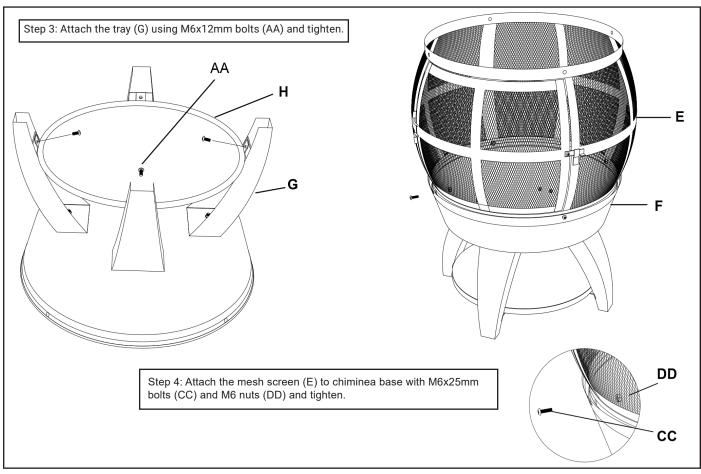

# **Assembly**

Ensure you have space to assembly this Chiminea safely and try to assemble on a sheet card sheet to avoid damaging the unit.

www.dellonda.co.uk 3

www.dellonda.co.uk 4