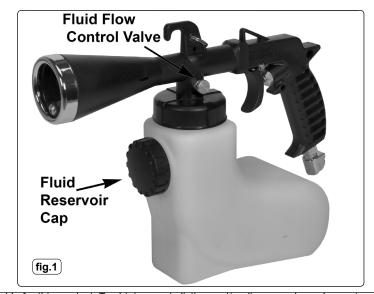

#### 3. OPERATION

- Add desired cleaning medium to reservoir by removing cap, (see fig.1). 3.1
- Adjust fluid control valve, (see fig.1) close (turn clockwise) to maximise fluid flow and open (turn anticlockwise) to decrease fluid flow. 32
- WARNING! Use the correct detergent from our Sealey VMR range, contact your nearest Sealey dealer for supplies. Do not (under any circumstances) use domestic detergent or any other general purpose carpet cleaner, car wash or upholstery detergent.
- 3.3 The gun can be used vertically to clean headlinings etc.
- Ensure the gun is emptied and rinsed out before storing it in a safe, childproof location.