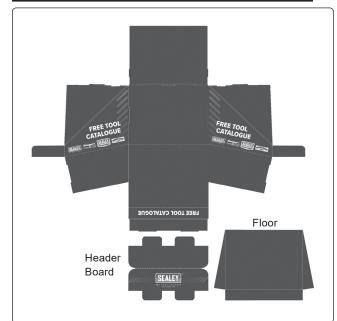

## 1. CONTENTS

Push sides into place Fold top into place

Insert header board Insert floor so that it slopes away from front