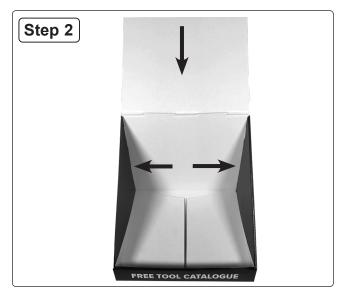

## 1. CONTENTS

Push sides into place Fold top into place

Insert header board Insert floor so that it slopes away from front