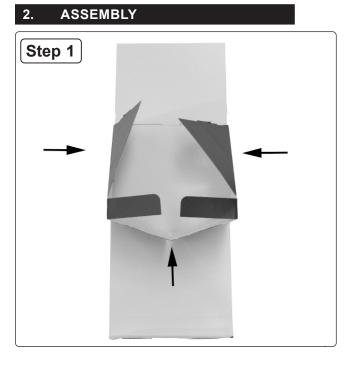

## 1. CONTENTS

Push sides into place Fold top into place

Insert header board Insert floor so that it slopes away from front