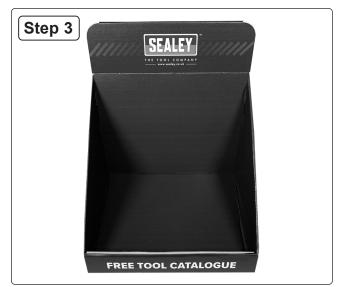

## 1. CONTENTS

Push sides into place Fold top into place

Insert header board Insert floor so that it slopes away from front