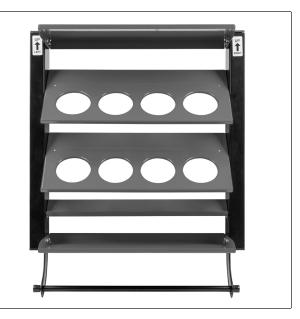

### 2. INTRODUCTION

Wall mounting rack specifically designed for spray can storage. Shelf space for larger products and also a paper towel dispenser bar.

#### 3. SPECIFICATION

| Model no:                 | APSCR8 |  |  |
|---------------------------|--------|--|--|
| Can Holder Diameter:      | Ø70mm  |  |  |
| Can Holders:              | 8      |  |  |
| Nett Weight:              | 3.85kg |  |  |
| Paper Towel Holder Width: | 375mm  |  |  |