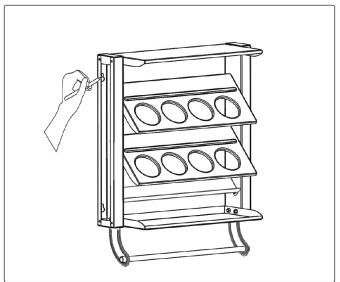

Step 6. Slide the paper towel holder through the connecting piece, then push the plastic end caps on to each end as shown in the illustration.

Step 8. Place spray can storage rack up against the wall. Use a spirit level to ensure it is level, using a pencil mark the wall as shown in the illustration.

Step 9. Drill the concrete or brick wall with an 8mm drill bit, insert the plastic anchor (wall plugs) into the drilled holes. Screw the M4.8\* 50.8mm mounting screws leaving a 5mm gap for hanging the spray can storage rack.