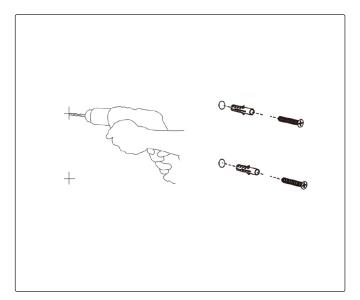

Step 9. Drill the concrete or brick wall with an 8mm drill bit, insert the plastic anchor (wall plugs) into the drilled holes. Screw the M4.8\* 50.8mm mounting screws leaving a 5mm gap for hanging the spray can storage rack.