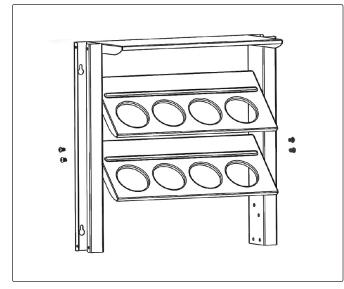

Step 1. Attach shelf to the left and right stud using the M6 nuts and bolts.

Step 2. Attach the top bottle holder to the left and right stud using the M6 nuts and bolts.

Step 3. Attach the bottom bottle holder to the left and right stud using the M6 nuts and bolts.