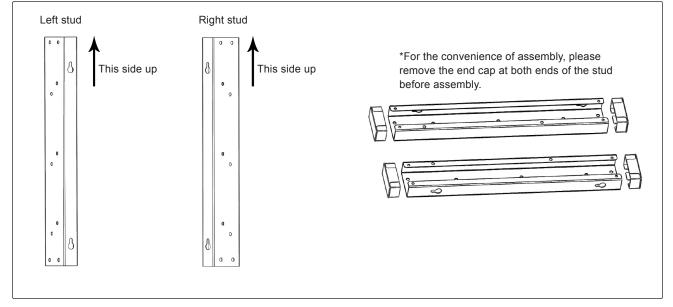

#### 4. CONTENTS

| Part Code | Part Shape | Descriptions               | Qty | Part Code | Part Shape                                                                                                                                                                                                                                                                                                                                                                                                                                                                                                                                                                                                                                                                                                                                                                                                                                                                                                                                                                                                                                                                                                                                                                                                                                                                                                                                                                                                                                                                                                                                                                                                                                                                                                                                                                                                                                                                                                                                                                                                                                                                                                                    | Descriptions                     | Qty |
|-----------|------------|----------------------------|-----|-----------|-------------------------------------------------------------------------------------------------------------------------------------------------------------------------------------------------------------------------------------------------------------------------------------------------------------------------------------------------------------------------------------------------------------------------------------------------------------------------------------------------------------------------------------------------------------------------------------------------------------------------------------------------------------------------------------------------------------------------------------------------------------------------------------------------------------------------------------------------------------------------------------------------------------------------------------------------------------------------------------------------------------------------------------------------------------------------------------------------------------------------------------------------------------------------------------------------------------------------------------------------------------------------------------------------------------------------------------------------------------------------------------------------------------------------------------------------------------------------------------------------------------------------------------------------------------------------------------------------------------------------------------------------------------------------------------------------------------------------------------------------------------------------------------------------------------------------------------------------------------------------------------------------------------------------------------------------------------------------------------------------------------------------------------------------------------------------------------------------------------------------------|----------------------------------|-----|
| А         | 0          | Left stud                  | 1   | G         | Ĵ                                                                                                                                                                                                                                                                                                                                                                                                                                                                                                                                                                                                                                                                                                                                                                                                                                                                                                                                                                                                                                                                                                                                                                                                                                                                                                                                                                                                                                                                                                                                                                                                                                                                                                                                                                                                                                                                                                                                                                                                                                                                                                                             | Connecting<br>piece              | 2   |
| В         |            | Right stud                 | 1   | н         | $\bigcirc$                                                                                                                                                                                                                                                                                                                                                                                                                                                                                                                                                                                                                                                                                                                                                                                                                                                                                                                                                                                                                                                                                                                                                                                                                                                                                                                                                                                                                                                                                                                                                                                                                                                                                                                                                                                                                                                                                                                                                                                                                                                                                                                    | Plastic cap                      | 2   |
| С         | 0000       | Bottle holder              | 2   | I         |                                                                                                                                                                                                                                                                                                                                                                                                                                                                                                                                                                                                                                                                                                                                                                                                                                                                                                                                                                                                                                                                                                                                                                                                                                                                                                                                                                                                                                                                                                                                                                                                                                                                                                                                                                                                                                                                                                                                                                                                                                                                                                                               | M6 Bolt & Nut                    | 20  |
| D         |            | Shelf                      | 2   | J         |                                                                                                                                                                                                                                                                                                                                                                                                                                                                                                                                                                                                                                                                                                                                                                                                                                                                                                                                                                                                                                                                                                                                                                                                                                                                                                                                                                                                                                                                                                                                                                                                                                                                                                                                                                                                                                                                                                                                                                                                                                                                                                                               | Mini hook                        | 4   |
| E         | <b></b>    | Support plate              | 1   | к         |                                                                                                                                                                                                                                                                                                                                                                                                                                                                                                                                                                                                                                                                                                                                                                                                                                                                                                                                                                                                                                                                                                                                                                                                                                                                                                                                                                                                                                                                                                                                                                                                                                                                                                                                                                                                                                                                                                                                                                                                                                                                                                                               | M4.8*50.8mm<br>Mounting<br>screw | 4   |
| F         | 0          | Paper towel<br>holder tube | 1   | L         | Constant of the second | Plastic Anchor                   | 4   |

#### 4.1. TOOLS REQUIRED

**NOTE:** Ensure correct fixings are used for the wall type, and is capable of withstanding the load of rack and paint cans, and make sure the mounting bar is in correct facing and up-down orientation before installation.