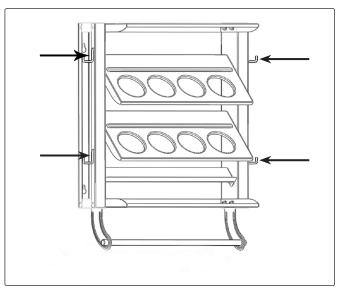

Step 10. Place the spray can storage rack onto the M4.8\* 50.8mm mounting screws, see above illustration. (Weight capacity 100lbs).

Step 11. Attach the mini hooks to either side as shown.