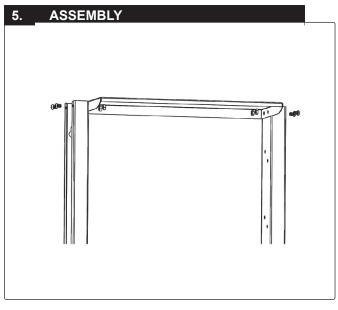

Step 5. Attach shelf and the connecting piece to the left and right stud using the M6 nuts and bolts.

Step 7. Attach the four end caps to each stud as shown in the illustration.

Step 4. Attach the support plate to the left and right stud using the M6 nuts and bolts.