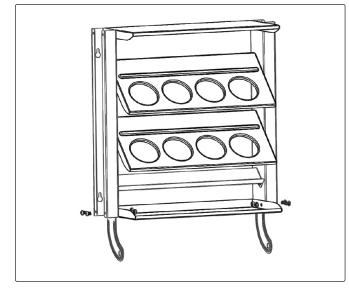

Step 5. Attach shelf and the connecting piece to the left and right stud using the M6 nuts and bolts.

Step 7. Attach the four end caps to each stud as shown in the illustration.

Step 4. Attach the support plate to the left and right stud using the M6 nuts and bolts.

Step 6. Slide the paper towel holder through the connecting piece, then push the plastic end caps on to each end as shown in the illustration.

Step 8. Place spray can storage rack up against the wall. Use a spirit level to ensure it is level, using a pencil mark the wall as shown in the illustration.