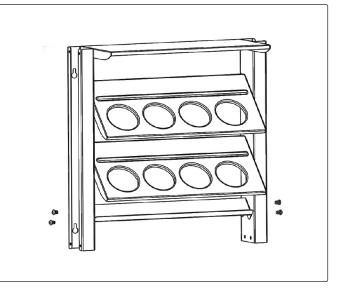

Step 1. Attach shelf to the left and right stud using the M6 nuts and bolts.

Step 2. Attach the top bottle holder to the left and right stud using the M6 nuts and bolts.

Step 3. Attach the bottom bottle holder to the left and right stud using the M6 nuts and bolts.

Step 5. Attach shelf and the connecting piece to the left and right stud using the M6 nuts and bolts.

Step 7. Attach the four end caps to each stud as shown in the illustration.

Step 4. Attach the support plate to the left and right stud using the M6 nuts and bolts.