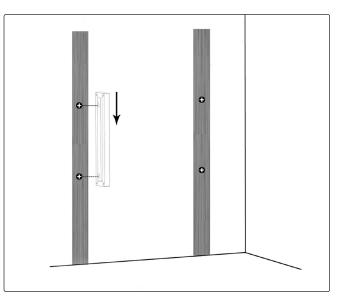

Step 6. Slide the paper towel holder through the connecting piece, then push the plastic end caps on to each end as shown in the illustration.

Step 8. Place spray can storage rack up against the wall. Use a spirit level to ensure it is level, using a pencil mark the wall as shown in the illustration.

Step 9. Drill the concrete or brick wall with an 8mm drill bit, insert the plastic anchor (wall plugs) into the drilled holes. Screw the M4.8\* 50.8mm mounting screws leaving a 5mm gap for hanging the spray can storage rack.