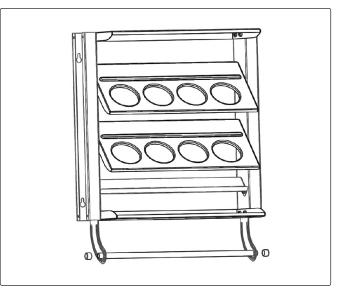

Step 6. Slide the paper towel holder through the connecting piece, then push the plastic end caps on to each end as shown in the illustration.

Step 8. Place spray can storage rack up against the wall. Use a spirit level to ensure it is level, using a pencil mark the wall as shown in the illustration.