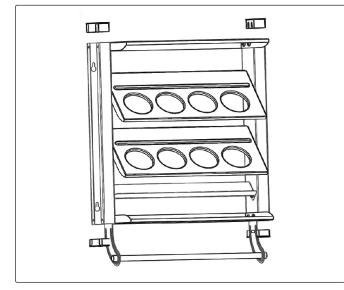

Step 6. Slide the paper towel holder through the connecting piece, then push the plastic end caps on to each end as shown in the illustration.

Step 8. Place spray can storage rack up against the wall. Use a spirit level to ensure it is level, using a pencil mark the wall as shown in the illustration.

Step 10. Place the spray can storage rack onto the M4.8\* 50.8mm mounting screws, see above illustration. (Weight capacity 100lbs).

Step 11. Attach the mini hooks to either side as shown.