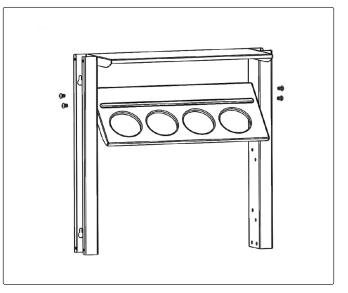

Step 1. Attach shelf to the left and right stud using the M6 nuts and bolts.

Step 2. Attach the top bottle holder to the left and right stud using the M6 nuts and bolts.

Step 3. Attach the bottom bottle holder to the left and right stud using the M6 nuts and bolts.