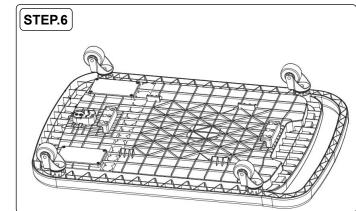

6. Install the 2" wheels in the screw holes of the tool tray as shown. Tighten with the wrench provided.

5. Install the upper support tube assembly on the support frame assembly as shown. Secure with 2 hexagonal screws, flat washers and anti-loose nuts, using the wrench provided.