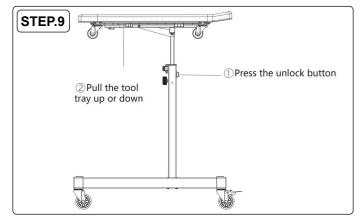

7. Install the tool tray assembly on the upper support tube as shown. Rotate the security clip to the 'closed' position to secure the tool tray into position.

9. Press the unlock button and pull the tool tray up/down to adjust the height.

8. To adjust the height, first unlock the clip to the left of the support frame. Loosen the hand screw counterclockwise.

10. After confirming the height adjustment, the "click sound" indicates that the adjustment is completed. Press the clip to the right, and finally tighten the screw clockwise to secure the tray in position.