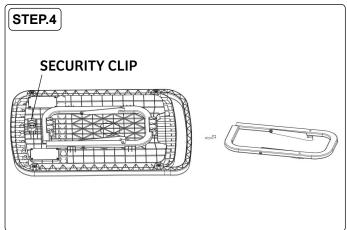

3. Place the support frame assembly on the base as shown, paying attention to the front and rear orientation. Secure with bolt, flat washer and anti-loose nut, using the wrench provided.

4. Ensure the security clip is 'open' as shown above. Push the upper support frame assembly horizontally to the left and remove it from the tool tray assembly.

7. Install the tool tray assembly on the upper support tube as shown. Rotate the security clip to the 'closed' position to secure the tool tray into position.

9. Press the unlock button and pull the tool tray up/down to adjust the height.