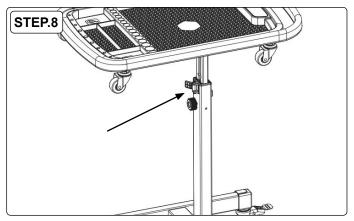

8. To adjust the height, first unlock the clip to the left of the support frame. Loosen the hand screw counterclockwise.

10. After confirming the height adjustment, the "click sound" indicates that the adjustment is completed. Press the clip to the right, and finally tighten the screw clockwise to secure the tray in position.