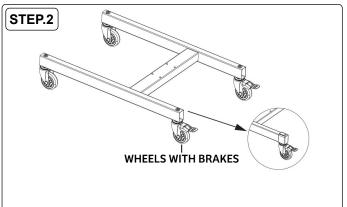

1. Remove the plugs from both sides of the underframe. Leave them off until the wheels have been installed.

2. Pass the tube nut through the square tube hole of the underframe. Fit the 3" wheels, and tighten with a wrench. Ensure the wheels with brakes are installed at the correct end of the underframe. Insert the plugs back onto the underframe.