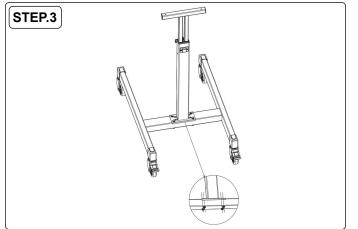

6. Install the 2" wheels in the screw holes of the tool tray as shown. Tighten with the wrench provided.

5. Install the upper support tube assembly on the support frame assembly as shown. Secure with 2 hexagonal screws, flat washers and anti-loose nuts, using the wrench provided.

7. Install the tool tray assembly on the upper support tube as shown. Rotate the security clip to the 'closed' position to secure the tool tray into position.

9. Press the unlock button and pull the tool tray up/down to adjust the height.