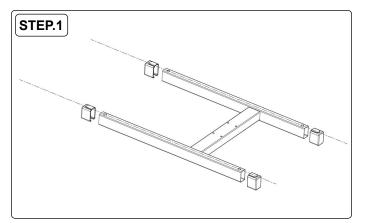

3. Place the support frame assembly on the base as shown, paying attention to the front and rear orientation. Secure with bolt, flat washer and anti-loose nut, using the wrench provided.

4. Ensure the security clip is 'open' as shown above. Push the upper support frame assembly horizontally to the left and remove it from the tool tray assembly.