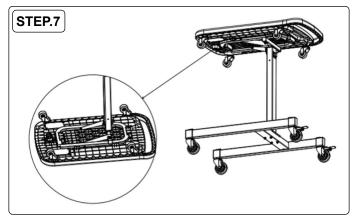

7. Install the tool tray assembly on the upper support tube as shown. Rotate the security clip to the 'closed' position to secure the tool tray into position.

9. Press the unlock button and pull the tool tray up/down to adjust the height.