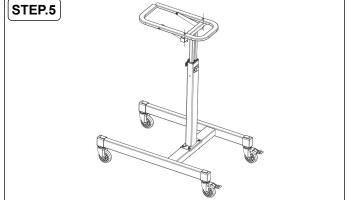

3. Place the support frame assembly on the base as shown, paying attention to the front and rear orientation. Secure with bolt, flat washer and anti-loose nut, using the wrench provided.

4. Ensure the security clip is 'open' as shown above. Push the upper support frame assembly horizontally to the left and remove it from the tool tray assembly.

6. Install the 2" wheels in the screw holes of the tool tray as shown. Tighten with the wrench provided.

5. Install the upper support tube assembly on the support frame assembly as shown. Secure with 2 hexagonal screws, flat washers and anti-loose nuts, using the wrench provided.