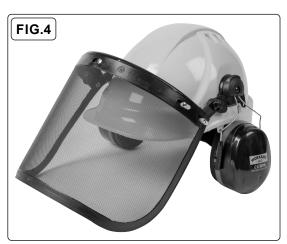

## 1. INTRODUCTION

Includes helmet, mesh visor and clip-on ear defenders. Helmet conforms to BS EN397. Visor conforms to BS EN1731:2006. Ear defenders conform to BS EN352-3.

FIG.2

### 2. CONTENTS

Deluxe Clip-On Ear Defenders

VISOR ATTACHMENT