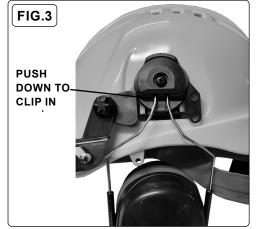

# 3. ASSEMBLY

1. Unscrew and remove the cover and clip from the ear defenders.

3. Clip the ear defenders to the helmet.

4. Attach the visor to the visor carrier.