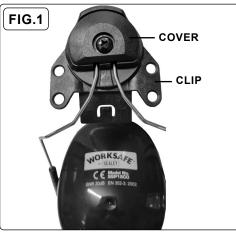

# 3. ASSEMBLY

1. Unscrew and remove the cover and clip from the ear defenders.

3. Clip the ear defenders to the helmet.

4. Attach the visor to the visor carrier.