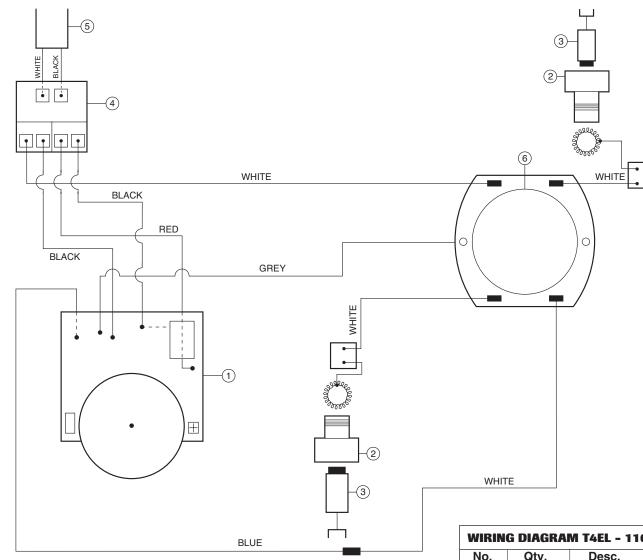

| WIRING DIAGRAM T4EL - 110V v2.0 05/2015 |      |                                          |              |
|-----------------------------------------|------|------------------------------------------|--------------|
| No.                                     | Qty. | Desc.                                    | Ref.         |
| 1                                       | 1    | Speed Control Circuit Board 240V T4E     | WP-T4EL/007  |
| 2                                       | 2    | Carbon Brush Holder                      | WP-T4/009    |
| 3                                       | 1    | Carbon Brush 230V (1 pair)               | WP-T4EL/010  |
| 4                                       | 1    | Switch 230V T4                           | WP-T4EL/017  |
| 5                                       | 1    | 2 Core Cable with Plug 230V UK T4        | WP-T4L/021   |
|                                         | 1    | 2 Core Cable with Plug 230V Euro T4/EURO | WP-T4EUR/021 |
| 6                                       | 1    | Field Complete 230V T4                   | WP-T4E/022   |