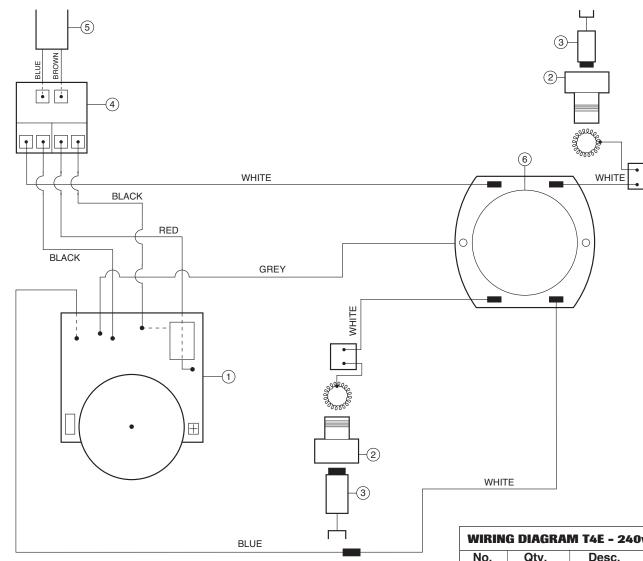

| WIRING DIAGRAM T4E - 240v v2.0 05/2015 |      |                                          |              |
|----------------------------------------|------|------------------------------------------|--------------|
| No.                                    | Qty. | Desc.                                    | Ref.         |
| 1                                      | 1    | Speed Control Circuit Board 240V T4E     | WP-T4E/007   |
| 2                                      | 2    | Carbon Brush Holder                      | WP-T4/009    |
| 3                                      | 1    | Carbon Brush 230V (1 pair)               | WP-T4E/010   |
| 4                                      | 1    | Switch 230V T4                           | WP-T4E/017   |
| 5                                      | 1    | 2 Core Cable with Plug 230V UK T4        | WP-T4/021    |
|                                        | 1    | 2 Core Cable with Plug 230V Euro T4/EURO | WP-T4EUR/021 |
| 6                                      | 1    | Field Complete 230V T4                   | WP-T4E/022   |