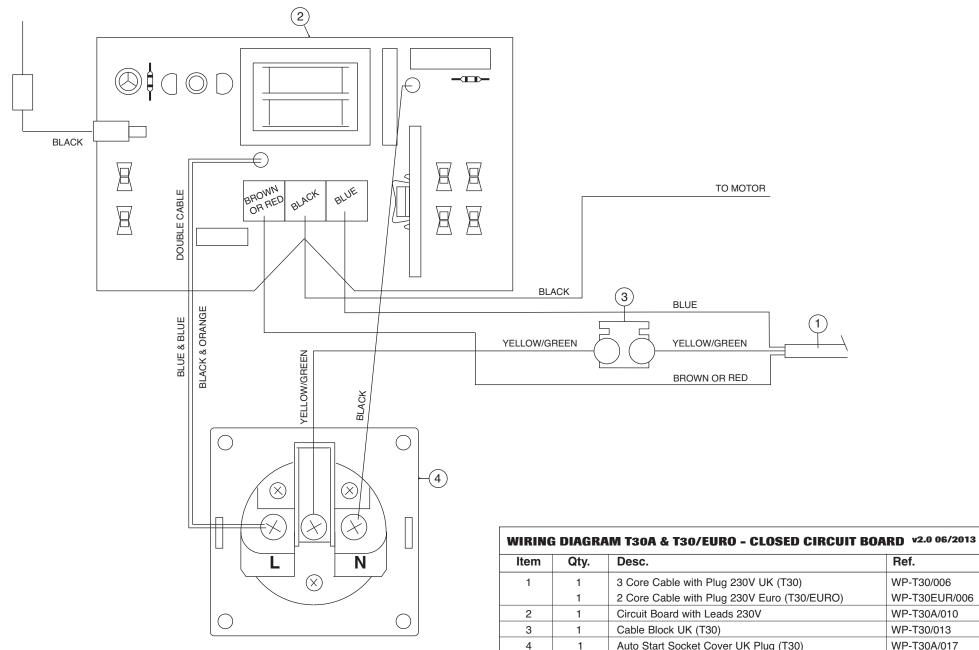

Trend Machinery & Cutting Tools Ltd. Odhams Trading Estate St Albans Road Watford WD24 7TR England Tel: 0044(0)1923 249911 technical@trendm.co.uk www.trend-uk.com

| Item | Qty. | Desc.                                       | Ref.          |
|------|------|---------------------------------------------|---------------|
| 1    | 1    | 3 Core Cable with Plug 230V UK (T30)        | WP-T30/006    |
|      | 1    | 2 Core Cable with Plug 230V Euro (T30/EURO) | WP-T30EUR/006 |
| 2    | 1    | Circuit Board with Leads 230V               | WP-T30A/010   |
| 3    | 1    | Cable Block UK (T30)                        | WP-T30/013    |
| 4    | 1    | Auto Start Socket Cover UK Plug (T30)       | WP-T30A/017   |
|      |      | Auto Start Socket Cover Euro (T30/EURO)     | WP-T30EUR/000 |