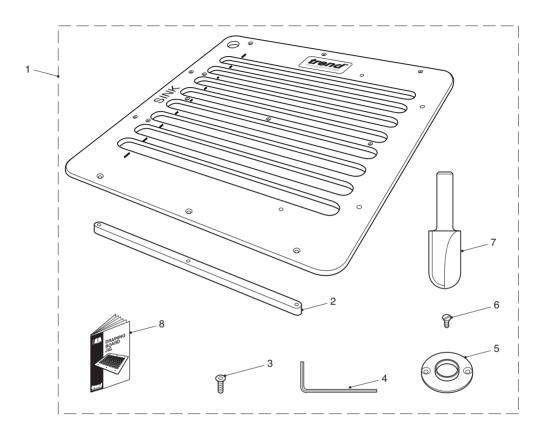

## **DG/JIG - SPARE PARTS DIAGRAM**

v1.0 08/2006

Please use only Trend original spare parts.

| DG/JIG - SPARE PARTS LIST v1.0 08/2006 |      |                                 |             |
|----------------------------------------|------|---------------------------------|-------------|
| No.                                    | Qty. | Desc.                           | Ref.        |
| 1                                      | 1    | Draining Groove Jig             | DG/JIG      |
| 2                                      | 1    | Tapered Rail (pack of Three)    | WP-DG/01    |
| 3                                      | 9    | Machine Screw Csk M5 x 20mm Skt | WP-SCW/60   |
| 4                                      | 1    | Hex Key 3mm A/F                 | WP-AP/03    |
| 5                                      | 1    | Guide Bush 30mm x 6mm           | GB30        |
| 6                                      | 2    | Machine Screw Csk M5 x 8mm Slot | WP-SCW/09   |
| 7                                      | 1    | Cove Cutter R9.5 x 32mm Cut     | C056AX1/2TC |
| 8                                      | 1    | Manual                          | MANU/DG     |