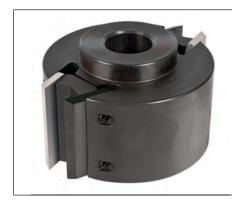

## **Multi Profile Cutter Blocks 60/80 x 5.5mm**

- Hard wearing steel body complete with two tool steel rebate knives and limitor plates.
- Suitable for jointing, rebating and profiling with 5.5mm thick knives and limitors in un-bonded softwood and hardwood boards on a spindle moulder.
- Cutter block will take both 60mm and 80mm knives and limitors.
- Recommended RPM (n): 4,000 5,800.
- Suitable for Hand Feeding (MAN).

| D   | В     | Z | 30mm Bore d  | 1 1/4" Bore d | Stock | Price   |
|-----|-------|---|--------------|---------------|-------|---------|
| 110 | 60/80 | 2 | IT/710 136 1 | IT/710 136 7  | Υ     | £150.00 |