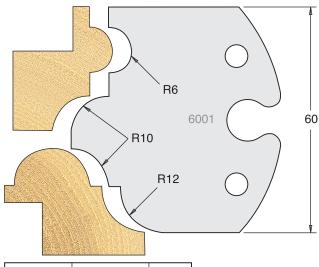

| Knives   | IT/33 001 60 | £28.35 |
|----------|--------------|--------|
| Limitors | IT/34 001 60 | £23.10 |