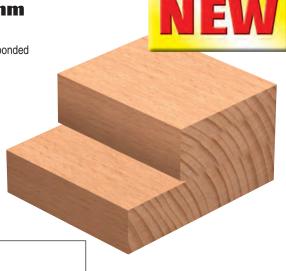

## **Multi Profile Cutter Blocks 60/80 x 5.5mm**

- Hard wearing steel body complete with two tool steel rebate knives and limitor plates.
- Suitable for jointing, rebating and profiling with 5.5mm thick knives and limitors in un-bonded softwood and hardwood boards on a spindle moulder.
- Cutter block will take both 60mm and 80mm knives and limitors.
- Recommended RPM (n): 4,000 5,800.
- Suitable for Hand Feeding (MAN).