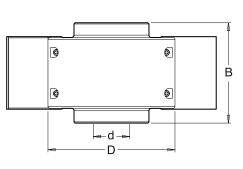

| D   | В     | Z | 30mm Bore d  | 1 1/4" Bore d | Stock | Price   |
|-----|-------|---|--------------|---------------|-------|---------|
| 110 | 60/80 | 2 | IT/710 136 1 | IT/710 136 7  | Υ     | £150.00 |