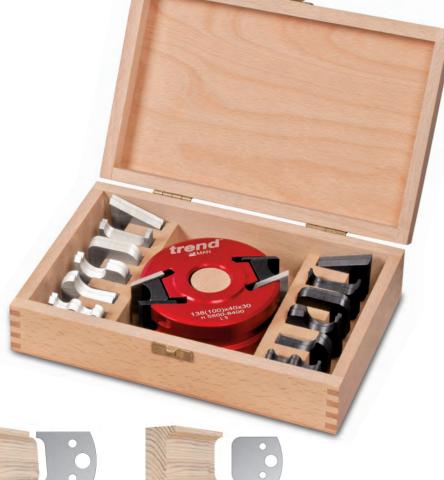

- Multi Profile Cutter Block Set complete in a wooden storage box.
- Set comes complete with profile knives and limitor plates 001 to 006 and hard wearing alloy cutter block IT/776 020 1 (30mm bore) or IT/776 010 7 (1 1/4" bore).
- Suitable for jointing, rebating and profiling in un-bonded softwood and hardwood.
- Suitable for Hand Feeding (MAN).

| D   | В  | Z | Profiles  | 30mm Bore    | 1 1/4" Bore  | Stock | Price   |
|-----|----|---|-----------|--------------|--------------|-------|---------|
| 100 | 40 | 2 | 001 - 006 | IT/ST/SET001 | IT/ST/SET007 | Υ     | £167.79 |