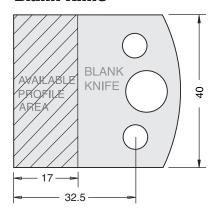

## **Blank Knife**

| Tool Steel       | IT/33 000 46 | £5.40  |  |
|------------------|--------------|--------|--|
| High Speed Steel | IT/ST/HSSB01 | £21.20 |  |
| Limitors         | IT/34 000 46 | £4.00  |  |