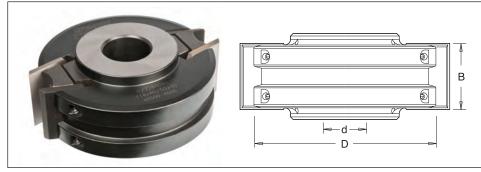

## **Multi Profile Cutter Blocks**

- Hard wearing steel and alloy (100mm diameter) body complete with two tool steel rebate knives and limitor plates.
- Suitable for jointing, rebating and profiling with 4mm thick knives and limitors in un-bonded softwood and hardwood boards on a spindle moulder.
- 14 profiles available in TCT suitable for abrasive hardwoods and man made board.
- Over one hundred and fifty 40mm and seventy 50mm profiles and limitors available from stock.
- 114mm diameter cutter block suitable for 40mm and 50mm knives and limitors.
- Suitable for Hand Feeding (MAN).

| D           | В     | Z | 30mm Bore d    | 1 1/4" Bore d  | Stock | Price  |
|-------------|-------|---|----------------|----------------|-------|--------|
| 78          | 40    | 2 | IT/776 010 1   | -              | Y     | £95.03 |
| 93          | 40    | 2 | IT/776 006 1   | IT/776 006 7   | Y     | £61.85 |
| 100         | 40    | 2 | IT/776 020 1*  | IT/776 010 7*  | Y     | £72.77 |
| 120         | 40    | 2 | IT/776 007 1   | IT/776 007 7   | Y     | £72.77 |
| 114         | 40/50 | 2 | IT/776 008 1** | IT/776 008 7** | Y     | £72.77 |
| *Alloy Pody |       |   |                |                |       |        |

\*Alloy Body

\*\*Suitable for 40mm and 50mm profile knives/limitor plates.