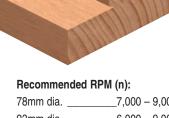

| 78mm dia   | 7,000 - 9,000 |
|------------|---------------|
| 93mm dia   | 6,000 - 9,000 |
| 100mm dia. | 5,500 - 8,400 |
| 120mm dia. | 5,100 - 8,000 |
| 114mm dia. | 5,500 - 8,500 |
|            |               |