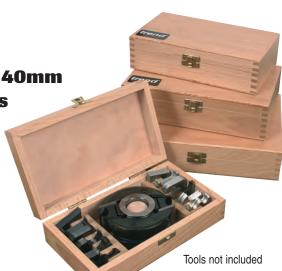

## **Empty Wooden Storage Boxes for 40mm Knives, Limitors and Cutter Blocks**

- Empty wooden storage box suitable for cutter blocks listed above and 40mm profile knives and limitors shown on the following pages.
- Allows you to create your own sets.

| Max Dia. of Cutterhead | Box Size   | Max. no. of Knives/Limitors | Product Ref. | Stock | Price  |
|------------------------|------------|-----------------------------|--------------|-------|--------|
| 93                     | 125x220x60 | 12 Pairs                    | IT/600 106 0 | Y     | £17.54 |
| 114                    | 155x240x60 | 12 Pairs                    | IT/600 106 1 | Y     | £23.10 |
| 130                    | 195x265x60 | 24 Pairs                    | IT/600 106 2 | Y     | £26.99 |