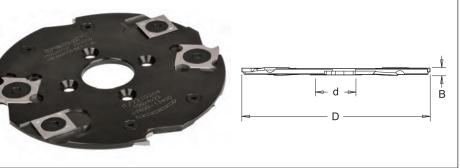

## Lamello® Disposable Insert Biscuit Joint Cutter

- Hard wearing steel body complete with disposable Tungsten Carbide knives (z) and scribes (v).
- Suitable for producing biscuit joint slots in softwood, hardwood and man-made boards with a biscuit jointing machine.
- Constant diameter and groove width through disposable tips. More cost effective than standard tipped cutter.
- Fits all standard biscuit jointers.
- Recommended RPM (n): 7,700 15,000.
- Suitable for Hand Feeding (MAN).

| D   | z | V | В | 22mm Bore d  | Stock | Price   |
|-----|---|---|---|--------------|-------|---------|
| 100 | 4 | 4 | 4 | IT/721 020 4 | Y     | £103.53 |