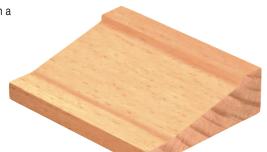

## **Disposable Insert Panel Raising Cutter Block**

- Hard wearing alloy body complete with disposable Tungsten Carbide knives (z).
- Suitable for producing raised panel profiles in softwood, hardwood and man-made boards on a spindle moulder.
- The cutter block works over the top of the timber.
- Recommended RPM (n): 3,800 6,500.
- Suitable for Hand Feeding (MAN).