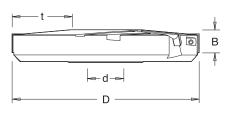

| D   | В  | Z   | max. t | 30mm Bore d  | 1 1/4" Bore d | Stock | Price   |
|-----|----|-----|--------|--------------|---------------|-------|---------|
| 200 | 35 | 2+2 | 58     | IT/751 010 1 | IT/751 010 7  | Y     | £206.01 |