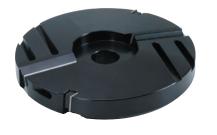

## **Disposable Insert Panel Raising Cutter Block**

- Hard wearing alloy body complete with disposable Tungsten Carbide knives (z).
- Suitable for producing raised panel profiles in softwood, hardwood and man-made boards on a spindle moulder.
- The cutter block works over the top of the timber.
- Recommended RPM (n): 3,800 6,500.
- Suitable for Hand Feeding (MAN).

| D   | В  | Z   | max. t | 30mm Bore d  | 1 1/4" Bore d | Stock | Price   |
|-----|----|-----|--------|--------------|---------------|-------|---------|
| 200 | 35 | 2+2 | 58     | IT/751 010 1 | IT/751 010 7  | Y     | £206.01 |