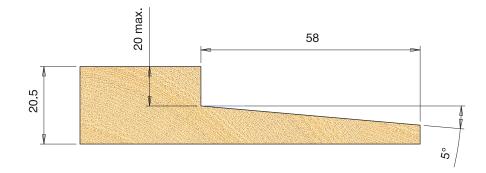

## **Disposable Insert Panel Raising Cutter Block**

- Hard wearing alloy body complete with disposable Tungsten Carbide knives (z).
- Suitable for producing raised panel profiles in softwood, hardwood and man-made boards on a spindle moulder.
- The cutter block works over the top of the timber.
- Recommended RPM (n): 3,800 6,500.
- Suitable for Hand Feeding (MAN).

| D   | В  | Z   | max. t | 30mm Bore d  | 1 1/4" Bore d | Stock | Price   |
|-----|----|-----|--------|--------------|---------------|-------|---------|
| 200 | 35 | 2+2 | 58     | IT/751 010 1 | IT/751 010 7  | Y     | £206.01 |