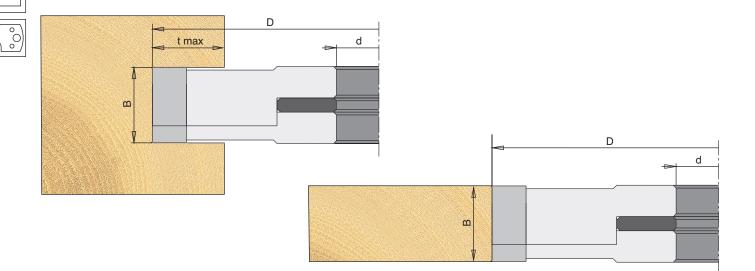

| D   | В            | Z | V | max. t | 30mm Bore d  | 1 1/4" Bore d | Stock | Price   |
|-----|--------------|---|---|--------|--------------|---------------|-------|---------|
| 160 | 20.6 - 40.0  | 4 | 4 | 40     | IT/722 007 1 | IT/722 007 7  | Y     | £267.96 |
| 160 | 30.6 - 60.0  | 4 | 4 | 40     | IT/722 032 1 | IT/722 032 7  | Y     | £310.49 |
| 160 | 50.6 - 100.0 | 4 | 4 | 40     | IT/722 033 1 | IT/722 033 7  | Y     | £352.49 |