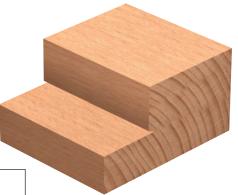

## Disposable Insert Adjustable Grooving and Rebating Cutter Block with Scorers 20.6 – 100.0mm

- Hard wearing steel body complete with disposable Tungsten Carbide knives (z) and scorers (v).
- Suitable for producing various width grooves and rebates in softwood, hardwood and man-made boards on a spindle moulder.
- Cutting width can be adjusted by 0.1mm by using supplied spacer rings.
- Recommended RPM (n) 4,800 8,000.
- Suitable for Hand Feeding (MAN).
- 200mm diameter available to special order.