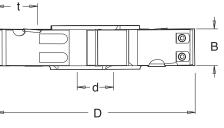

| D   | В            | Z | V | max. t | 30mm Bore d  | 1 1/4" Bore d | Stock | Price   |
|-----|--------------|---|---|--------|--------------|---------------|-------|---------|
| 160 | 20.6 - 40.0  | 4 | 4 | 40     | IT/722 007 1 | IT/722 007 7  | Y     | £267.96 |
| 160 | 30.6 - 60.0  | 4 | 4 | 40     | IT/722 032 1 | IT/722 032 7  | Y     | £310.49 |
| 160 | 50.6 - 100.0 | 4 | 4 | 40     | IT/722 033 1 | IT/722 033 7  | Y     | £352.49 |