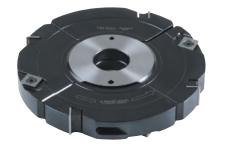

## Disposable Insert Adjustable Grooving and Rebating Cutter Block with Scorers 20.6 – 100.0mm

- Hard wearing steel body complete with disposable Tungsten Carbide knives (z) and scorers (v).
- Suitable for producing various width grooves and rebates in softwood, hardwood and man-made boards on a spindle moulder.
- Cutting width can be adjusted by 0.1mm by using supplied spacer rings.
- Recommended RPM (n) 4,800 8,000.
- Suitable for Hand Feeding (MAN).
- 200mm diameter available to special order.

| D   | В            | Z | V | max. t | 30mm Bore d  | 1 1/4" Bore d | Stock | Price   |
|-----|--------------|---|---|--------|--------------|---------------|-------|---------|
| 160 | 20.6 - 40.0  | 4 | 4 | 40     | IT/722 007 1 | IT/722 007 7  | Y     | £267.96 |
| 160 | 30.6 - 60.0  | 4 | 4 | 40     | IT/722 032 1 | IT/722 032 7  | Y     | £310.49 |
| 160 | 50.6 - 100.0 | 4 | 4 | 40     | IT/722 033 1 | IT/722 033 7  | Y     | £352.49 |