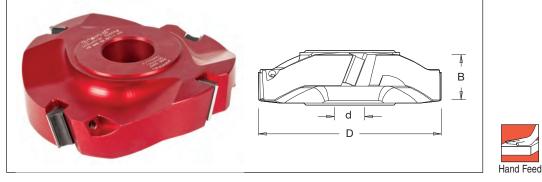

## Disposable Insert Up and Down Shear Rebating Cutter Block

- Hard wearing alloy body complete with disposable Tungsten Carbide knives (z).
- Suitable for finish sizing board that is laminated on both top and bottom on a spindle moulder.
- Shear cutting angle on top and bottom ensures a very clean cut without chipping. Use on laminated board to clean edge after sawing and before edging.
- Recommended RPM (n) 6,100 9,000.
- Suitable for Hand Feeding (MAN).

EN847-1/2

| D   | В  | Z   | 30mm Bore d  | 1 1/4" Bore d | Stock | Price   |
|-----|----|-----|--------------|---------------|-------|---------|
| 125 | 30 | 2+2 | IT/733 405 1 | IT/733 405 7  | Y     | £240.00 |