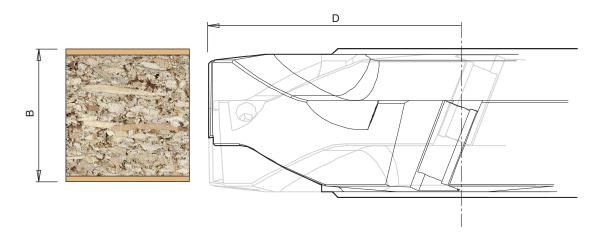

## Disposable Insert Up and Down Shear Rebating Cutter Block

- Hard wearing alloy body complete with disposable Tungsten Carbide knives (z).
- Suitable for finish sizing board that is laminated on both top and bottom on a spindle moulder.
- Shear cutting angle on top and bottom ensures a very clean cut without chipping. Use on laminated board to clean edge after sawing and before edging.
- Recommended RPM (n) 6,100 9,000.
- Suitable for Hand Feeding (MAN).