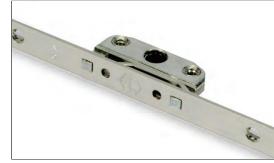

£20.37

**Espagnolette Lock** (please note extra groove needs to be routed to accommodate lock mechanism).