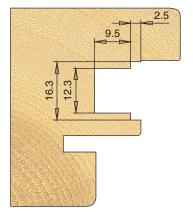

## **Disposable Insert Espagnolette Grooving Cutter with Scorers**

- Hard wearing steel body complete with disposable Tungsten Carbide knives (z) and scorers (v).
- Suitable for producing a stepped groove in a softwood or hardwood window sash to accommodate an Espagnolette lock on a spindle moulder.
- Recommended RPM (n) 4,000 7,500.
- Suitable for Hand Feeding (MAN).

£20.37

**Espagnolette Lock** (please note extra groove needs to be routed to accommodate lock mechanism).