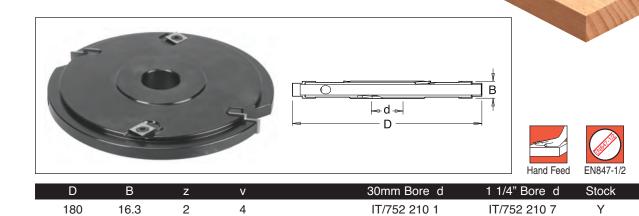

## **Disposable Insert Espagnolette Grooving Cutter with Scorers**

- Hard wearing steel body complete with disposable Tungsten Carbide knives (z) and scorers (v).
- Suitable for producing a stepped groove in a softwood or hardwood window sash to accommodate an Espagnolette lock on a spindle moulder.
- Recommended RPM (n) 4,000 7,500.
- Suitable for Hand Feeding (MAN).

## **Spare Knives**

| T.C. Blade   |
|--------------|
| IT/310 814 0 |
| 16x25x2      |
| B=16.3mm     |
| £29.00       |
|              |

| Spare Scorers |                 |  |  |  |
|---------------|-----------------|--|--|--|
| Description   | T.C. Blade      |  |  |  |
| Product Ref.  | IT/300 850 3/10 |  |  |  |
| Size          | 14x14x2         |  |  |  |

## Key

Spare Knives and Scorers - Product Reference ending in /10 are sold in packs of ten Stock - Y means normally kept in stock for next day delivery.

N means not normally held in stock, delivery in a short time.