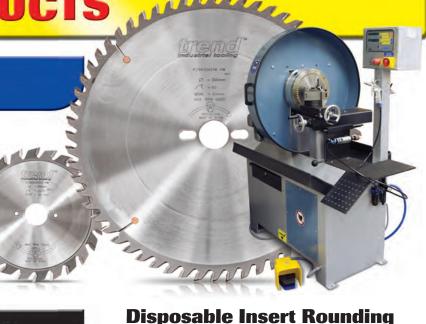

# **NEW PRODUCTS**

## **SAWBLADES**

- Smaller diameters starting at 125mm.
- 35 new types and sizes.
- Re-boring and pin-hole information.

PAGE 17 onwards

NEW

**Over Cutter Block Set** 

Panel thickness from 6mm to 60mm.

Simultaneously rounding over top and bottom of timber panels from 1mm to 10mm radius.