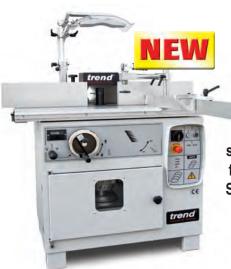

#### **Spindle Moulder TSM50**

5.5HP(4.0KW) 3 phase machine or 3.0HP(2.2KW) single phase machine with a flush mounted sliding table. Suitable for industrial use or the serious home user.

SEE PAGES 94-95