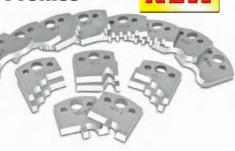

#### **Disposable Insert Up and Down Shear Rebating Cutter Block**

Clean cut on top and bottom of a double

laminated panel (prior to edgebanding).

**SEE PAGE 33** 