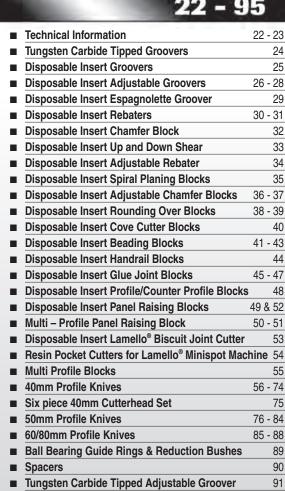

# SPINDLE TOOLING 22 - 95

Four-piece Professional Starter Set

**TSM50 Spindle Moulding Machine** 

Machinery

**Spare Parts** 

Index