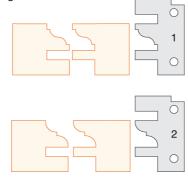

| Set    | Product Ref.    | Profile/Counter Profile | Panel Raising Profile |
|--------|-----------------|-------------------------|-----------------------|
| Set 1  | IT/742 050 1/1A | 1                       | А                     |
| Set 2  | IT/742 050 1/1B | 1                       | В                     |
| Set 3  | IT/742 050 1/1C | 1                       | С                     |
| Set 4  | IT/742 050 1/2A | 2                       | А                     |
| Set 5  | IT/742 050 1/2B | 2                       | В                     |
| Set 6  | IT/742 050 1/2C | 2                       | С                     |
| Set 7  | IT/742 050 1/3A | 3                       | А                     |
| Set 8  | IT/742 050 1/3B | 3                       | В                     |
| Set 9  | IT/742 050 1/3C | 3                       | С                     |
| Set 10 | IT/742 050 1/4A | 4                       | А                     |
| Set 11 | IT/742 050 1/4B | 4                       | В                     |
| Set 12 | IT/742 050 1/4C | 4                       | С                     |

## **Profile/Counter Profile Knives:**

For details of cutters, see page 66.