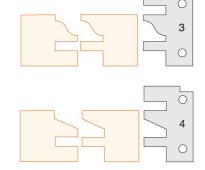

| Set    | Product Ref.    | Profile/Counter Profile | Panel Raising Profile |
|--------|-----------------|-------------------------|-----------------------|
| Set 1  | IT/742 050 1/1A | 1                       | А                     |
| Set 2  | IT/742 050 1/1B | 1                       | В                     |
| Set 3  | IT/742 050 1/1C | 1                       | С                     |
| Set 4  | IT/742 050 1/2A | 2                       | А                     |
| Set 5  | IT/742 050 1/2B | 2                       | В                     |
| Set 6  | IT/742 050 1/2C | 2                       | С                     |
| Set 7  | IT/742 050 1/3A | 3                       | А                     |
| Set 8  | IT/742 050 1/3B | 3                       | В                     |
| Set 9  | IT/742 050 1/3C | 3                       | С                     |
| Set 10 | IT/742 050 1/4A | 4                       | А                     |
| Set 11 | IT/742 050 1/4B | 4                       | В                     |
| Set 12 | IT/742 050 1/4C | 4                       | С                     |

## **Profile/Counter Profile Knives:**

For details of cutters, see page 66.