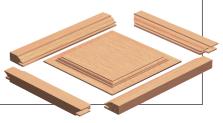

## **Combination Set for Panel Raising and Profile/Counter Profiling**

Two piece cutterhead set for producing various rail, stile and raised panel profiles for making complete cabinet doors. Cutterheads have disposable tungsten carbide knives. Full details of separate cutterheads are shown on pages 66 and 67.