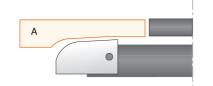

| Set    | Product Ref.    | Profile/Counter Profile | Panel Raising Profile |
|--------|-----------------|-------------------------|-----------------------|
| Set 1  | IT/742 050 1/1A | 1                       | А                     |
| Set 2  | IT/742 050 1/1B | 1                       | В                     |
| Set 3  | IT/742 050 1/1C | 1                       | С                     |
| Set 4  | IT/742 050 1/2A | 2                       | А                     |
| Set 5  | IT/742 050 1/2B | 2                       | В                     |
| Set 6  | IT/742 050 1/2C | 2                       | С                     |
| Set 7  | IT/742 050 1/3A | 3                       | А                     |
| Set 8  | IT/742 050 1/3B | 3                       | В                     |
| Set 9  | IT/742 050 1/3C | 3                       | С                     |
| Set 10 | IT/742 050 1/4A | 4                       | А                     |
| Set 11 | IT/742 050 1/4B | 4                       | В                     |
| Set 12 | IT/742 050 1/4C | 4                       | С                     |

## **Profile Raising Profile Knives:**

For details of cutters, see page 67.