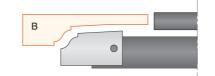

| Set    | Product Ref.    | Profile/Counter Profile | Panel Raising Profile |
|--------|-----------------|-------------------------|-----------------------|
| Set 1  | IT/742 050 1/1A | 1                       | А                     |
| Set 2  | IT/742 050 1/1B | 1                       | В                     |
| Set 3  | IT/742 050 1/1C | 1                       | С                     |
| Set 4  | IT/742 050 1/2A | 2                       | А                     |
| Set 5  | IT/742 050 1/2B | 2                       | В                     |
| Set 6  | IT/742 050 1/2C | 2                       | С                     |
| Set 7  | IT/742 050 1/3A | 3                       | А                     |
| Set 8  | IT/742 050 1/3B | 3                       | В                     |
| Set 9  | IT/742 050 1/3C | 3                       | С                     |
| Set 10 | IT/742 050 1/4A | 4                       | А                     |
| Set 11 | IT/742 050 1/4B | 4                       | В                     |
| Set 12 | IT/742 050 1/4C | 4                       | С                     |

## **Profile Raising Profile Knives:**

For details of cutters, see page 67.