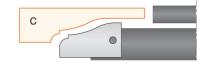

| Set    | Product Ref.    | Profile/Counter Profile | Panel Raising Profile |
|--------|-----------------|-------------------------|-----------------------|
| Set 1  | IT/742 050 1/1A | 1                       | А                     |
| Set 2  | IT/742 050 1/1B | 1                       | В                     |
| Set 3  | IT/742 050 1/1C | 1                       | С                     |
| Set 4  | IT/742 050 1/2A | 2                       | А                     |
| Set 5  | IT/742 050 1/2B | 2                       | В                     |
| Set 6  | IT/742 050 1/2C | 2                       | С                     |
| Set 7  | IT/742 050 1/3A | 3                       | А                     |
| Set 8  | IT/742 050 1/3B | 3                       | В                     |
| Set 9  | IT/742 050 1/3C | 3                       | С                     |
| Set 10 | IT/742 050 1/4A | 4                       | А                     |
| Set 11 | IT/742 050 1/4B | 4                       | В                     |
| Set 12 | IT/742 050 1/4C | 4                       | С                     |

## **Profile Raising Profile Knives:**

For details of cutters, see page 67.