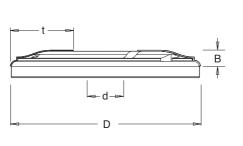

| øD  | В  | Product Ref. | Max.t | ød | n             |
|-----|----|--------------|-------|----|---------------|
| 153 | 19 | IT/711 009 1 | 50    | 30 | 5,200 - 9,000 |
|     |    |              |       |    |               |

| øD  | В  | Product Ref. | d      | Max. t | n             |
|-----|----|--------------|--------|--------|---------------|
| 180 | 25 | IT/751 008 1 | 30     | 57     | 4,500 - 7,500 |
| 180 | 25 | IT/751 008 7 | 1 1/4" | 57     | 4,500 - 7,500 |