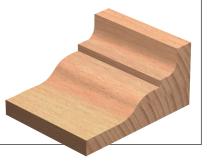

## **Tungsten Carbide Tipped Panel Raising Cutterhead**

Cutterhead in hard wearing steel, complete with three tungsten carbide tips and ball bearing guide. Suitable for producing raised panel profiles in softwood, hardwood and man-made boards on a spindle moulder.

## **Disposable Insert Panel Raising Cutterhead**

Cutterhead in hard wearing aluminium, complete with disposable tungsten carbide knives. Suitable for producing raised panel profiles in softwood, hardwood and man-made boards on a spindle moulder.