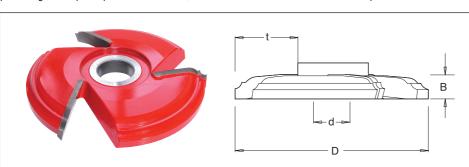

## **Tungsten Carbide Tipped Panel Raising Cutterhead**

Cutterhead in hard wearing steel, complete with three tungsten carbide tips and ball bearing guide. Suitable for producing raised panel profiles in softwood, hardwood and man-made boards on a spindle moulder.

| øD  | В  | Product Ref. | Max.t | ød | n             |
|-----|----|--------------|-------|----|---------------|
| 153 | 19 | IT/711 009 1 | 50    | 30 | 5,200 - 9,000 |
|     |    |              |       |    |               |