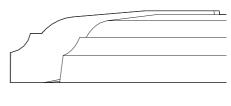

## **Tungsten Carbide Tipped Panel Raising Cutterhead**

Cutterhead in hard wearing steel, complete with three tungsten carbide tips and ball bearing guide. Suitable for producing raised panel profiles in softwood, hardwood and man-made boards on a spindle moulder.

## **Disposable Insert Panel Raising Cutterhead**

Cutterhead in hard wearing aluminium, complete with disposable tungsten carbide knives. Suitable for producing raised panel profiles in softwood, hardwood and man-made boards on a spindle moulder.