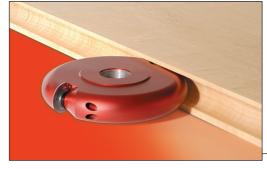

## **Disposable Insert Panel Raising Cutterhead**

Cutterhead in hard wearing aluminium, complete with disposable tungsten carbide knives. Suitable for producing raised panel profiles in softwood, hardwood and man-made boards on a spindle moulder.