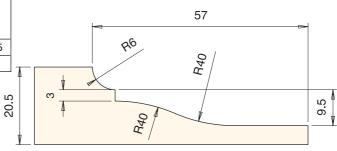

## **Disposable Insert Panel Raising Cutterhead**

Cutterhead in hard wearing aluminium, complete with disposable tungsten carbide knives. Suitable for producing raised panel profiles in softwood, hardwood and man-made boards on a spindle moulder.

| øD  | В  | Product Ref. | d      | Max. t | n             |
|-----|----|--------------|--------|--------|---------------|
| 180 | 25 | IT/751 008 1 | 30     | 57     | 4,500 - 7,500 |
| 180 | 25 | IT/751 008 7 | 1 1/4" | 57     | 4,500 - 7,500 |