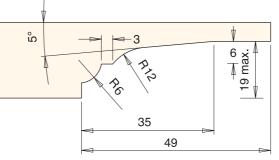

| øD  | В  | Product Ref. | d      | Max. t | n             |
|-----|----|--------------|--------|--------|---------------|
| 180 | 25 | IT/751 008 1 | 30     | 57     | 4,500 - 7,500 |
| 180 | 25 | IT/751 008 7 | 1 1/4" | 57     | 4,500 - 7,500 |