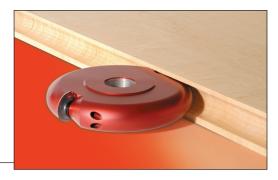

## **Adjustable Grooving and Rebating Cutters with Scorers 25-49.5mm**

Hard wearing steel body complete with tungsten carbide knives and scorers for improved finish. Suitable for producing various thickness grooves and rebates in softwood, hardwood and man-made boards (with or without coating) on a spindle moulder. Cutting width can be adjusted in 0.1mm steps by using supplied spacer rings.