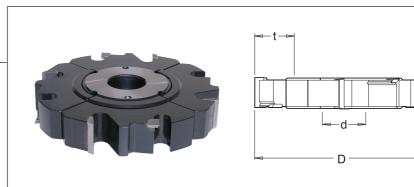

## **Adjustable Grooving and Rebating Cutters with Scorers 25-49.5mm**

Hard wearing steel body complete with tungsten carbide knives and scorers for improved finish. Suitable for producing various thickness grooves and rebates in softwood, hardwood and man-made boards (with or without coating) on a spindle moulder. Cutting width can be adjusted in 0.1mm steps by using supplied spacer rings.

| øD  | B min-max | Product Ref. | Teeth | ød | Max. t | n             |
|-----|-----------|--------------|-------|----|--------|---------------|
| 150 | 25.0-49.5 | IT/797 110 1 | 4+4   | 30 | 27     | 5,200 - 9,000 |