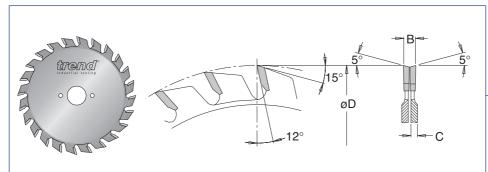

## **Adjustable Scoring Sawblades**

Alternate bevel adjustable scorer for scoring the underside of double-sided laminated boards (chipboard, MDF etc). Blade scores with feed thickness is adjusted by adding or removing spacers. Suitable for use on a panel sizing machine.

| øD  | Teeth | Product Ref.   | В         | С   | ø bore |  |
|-----|-------|----------------|-----------|-----|--------|--|
| 80  | 2x10  | IT/906 00 09 3 | 2.8 - 3.6 | 2.0 | 20     |  |
| 100 | 2x12  | IT/906 00 10 3 | 2.8 - 3.6 | 2.0 | 20     |  |
| 100 | 2x12  | IT/906 00 10 4 | 2.8 - 3.6 | 2.0 | 22     |  |
| 120 | 2x12  | IT/906 00 30 3 | 2.8 - 3.6 | 2.0 | 20     |  |
| 120 | 2x12  | IT/906 00 30 4 | 2.8 - 3.6 | 2.0 | 22     |  |
| 125 | 2x12  | IT/906 00 40 3 | 2.8 - 3.6 | 2.0 | 20     |  |
| 125 | 2x12  | IT/906 00 40 4 | 2.8 - 3.6 | 2.0 | 22     |  |

Cutting width adjusted by adding or removing shims.