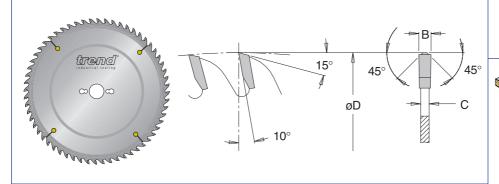

Laminated Boards Triple Chip Medium/Fine Finish

| øD  | Teeth | Product Ref.   | В   | С   | ø bore |  |
|-----|-------|----------------|-----|-----|--------|--|
| 250 | 60    | IT/950 04 80 6 | 3.2 | 2.2 | 30     |  |
| 250 | 80    | IT/950 06 10 6 | 3.2 | 2.2 | 30     |  |
| 300 | 72    | IT/950 04 90 6 | 3.2 | 2.2 | 30     |  |
| 300 | 96    | IT/950 06 20 6 | 3.2 | 2.2 | 30     |  |
| 350 | 72    | IT/950 04 95 6 | 3.5 | 2.5 | 30     |  |
| 350 | 84    | IT/950 05 00 6 | 3.5 | 2.5 | 30     |  |
| 350 | 108   | IT/950 06 30 6 | 3.5 | 2.5 | 30     |  |

Triple Chip Fine Finish

| øD  | Teeth | Product Ref.   | В   | С   | ø bore |  |
|-----|-------|----------------|-----|-----|--------|--|
| 250 | 60    | IT/940 04 80 6 | 3.2 | 2.2 | 30     |  |
| 250 | 80    | IT/940 06 10 6 | 3.0 | 2.2 | 30     |  |
| 300 | 70    | IT/940 04 90 6 | 3.2 | 2.2 | 30     |  |
| 300 | 100   | IT/940 06 20 6 | 3.2 | 2.2 | 30     |  |