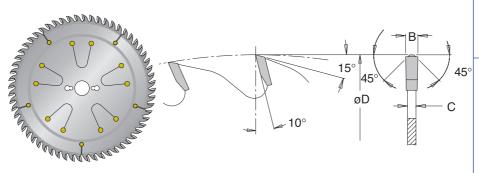

Laminated Boards Triple Chip Medium/Fine Finish

| øD  | Teeth | Product Ref.   | В   | С   | ø bore |  |
|-----|-------|----------------|-----|-----|--------|--|
| 250 | 60    | IT/950 04 80 6 | 3.2 | 2.2 | 30     |  |
| 250 | 80    | IT/950 06 10 6 | 3.2 | 2.2 | 30     |  |
| 300 | 72    | IT/950 04 90 6 | 3.2 | 2.2 | 30     |  |
| 300 | 96    | IT/950 06 20 6 | 3.2 | 2.2 | 30     |  |
| 350 | 72    | IT/950 04 95 6 | 3.5 | 2.5 | 30     |  |
| 350 | 84    | IT/950 05 00 6 | 3.5 | 2.5 | 30     |  |
| 350 | 108   | IT/950 06 30 6 | 3.5 | 2.5 | 30     |  |

Triple Chip Fine Finish

| øD  | Teeth | Product Ref.   | В   | С   | ø bore |  |
|-----|-------|----------------|-----|-----|--------|--|
| 250 | 60    | IT/940 04 80 6 | 3.2 | 2.2 | 30     |  |
| 250 | 80    | IT/940 06 10 6 | 3.0 | 2.2 | 30     |  |
| 300 | 70    | IT/940 04 90 6 | 3.2 | 2.2 | 30     |  |
| 300 | 100   | IT/940 06 20 6 | 3.2 | 2.2 | 30     |  |