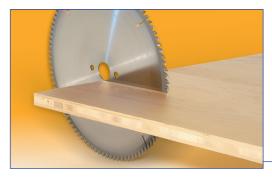

## **Trimming & Sizing Extended Life Sawblades**

Triple chip sawblade for trimming and cross cutting with a medium/fine finish on single sided laminated boards (chipboard, MDF etc). Used in combination with a scoring blade for fine finish on double-sided laminated boards. Revolutionary new production process gives blade a much higher durability. See page 3 for full details of page quality. Suitable for use on a table saw.

## **Trimming & Sizing Quiet Sawblades**

Triple chip sawblade for trimming and cross cutting with a medium/fine finish on single sided laminated boards (chipboard, MDF etc). Used in combination with a scoring blade for fine finish on double-sided laminated boards. Special sound dampening slots reduce the noise made by the sawblade during use. Suitable for use on a table saw.