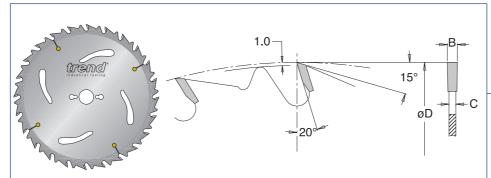

## **Rip Sawblades**

Flat tooth sawblade for rip cutting with a coarse finish on solid soft and hard woods. Anti-kick back, chip limiter design and cooling slots for continuous use. Suitable for use on a table saw or multiple rip saw.

| øD  | Teeth | Product Ref.   | В   | С   | keyways | ø bore |
|-----|-------|----------------|-----|-----|---------|--------|
| 250 | 20    | IT/901 00 90 6 | 3.2 | 2.2 | -       | 30     |
| 250 | 24    | IT/901 00 95 6 | 3.2 | 2.2 | -       | 30     |
| 300 | 14    | IT/901 00 97 6 | 3.2 | 2.2 | -       | 30     |
| 300 | 24    | IT/901 01 00 6 | 3.2 | 2.2 | -       | 30     |
| 300 | 24    | IT/901 01 00 0 | 3.2 | 2.2 | 2/20x6  | 70     |
| 300 | 28    | IT/901 01 04 6 | 3.2 | 2.2 | -       | 30     |
| 300 | 28    | IT/901 01 04 0 | 3.2 | 2.2 | 2/20x6  | 70     |
| 315 | 24    | IT/901 01 08 6 | 3.2 | 2.2 | -       | 30     |
| 350 | 16    | IT/901 01 07 6 | 3.5 | 2.5 | -       | 30     |
| 350 | 28    | IT/901 01 10 6 | 3.5 | 2.5 | -       | 30     |
| 350 | 32    | IT/901 01 13 6 | 3.5 | 2.5 | -       | 30     |
| 400 | 18    | IT/901 01 14 6 | 3.5 | 2.5 | -       | 30     |
| 400 | 28    | IT/901 01 15 6 | 3.5 | 2.5 | -       | 30     |
| 450 | 40    | IT/901 01 16 6 | 4.0 | 2.8 | -       | 30     |
| 500 | 44    | IT/901 01 18 6 | 4.4 | 3.0 | -       | 30     |

## **Rip Sawblades**

Flat tooth sawblade for rip and cross cutting with a coarse finish on solid soft and hard woods. Anti-kick back, chip limiter design and Tungsten Carbide wiper slots for continuous heavy-duty use, particularly in wet wood. Suitable for use on a table saw or multiple rip saw.

20°

Flat Coarse Finish

| øD  | Teeth  | Product Ref.   | В   | С   | ø bore |  |
|-----|--------|----------------|-----|-----|--------|--|
| 300 | 20+2+2 | IT/904 00 35 6 | 3.2 | 2.2 | 30     |  |
| 350 | 24+2+2 | IT/904 00 55 6 | 3.5 | 2.5 | 30     |  |