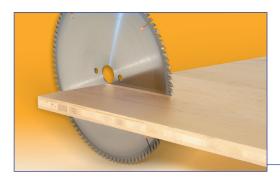

## **Rip Sawblades**

Flat tooth sawblade for rip cutting with a coarse finish on solid soft and hard woods. Anti-kick back, chip limiter design and cooling slots for continuous use. Suitable for use on a table saw or multiple rip saw.

## **Rip Sawblades**

Flat tooth sawblade for rip and cross cutting with a coarse finish on solid soft and hard woods. Anti-kick back, chip limiter design and Tungsten Carbide wiper slots for continuous heavy-duty use, particularly in wet wood. Suitable for use on a table saw or multiple rip saw.