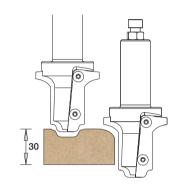

## DISPOSABLE INSERT MULTI PURPOSE PROFILE ROUTER CUTTERS - TWO FLUTE

- Suitable for producing profiles in softwood, hardwood and man-made board.
- Tool will be supplied with standard inserts (profile 1 or 2), or can be supplied with special inserts, ground to the customer's own specification.
- Replaceable inserts ensure a constant cutting diameter and finish quality.
- For use on routers and machining centres with CNC control.
- Recommended RPM (n): 18,000.

| øD | В  | Profile | L   | ød | Product Ref. | Stock | Price   |
|----|----|---------|-----|----|--------------|-------|---------|
| 50 | 50 | Special | 120 | 20 | Special *    | Ν     | Special |
| 50 | 50 | 1       | 120 | 20 | IT/853 011 0 | Y     | £241.67 |
| 50 | 50 | 2       | 120 | 20 | IT/853 012 0 | Y     | £241.67 |