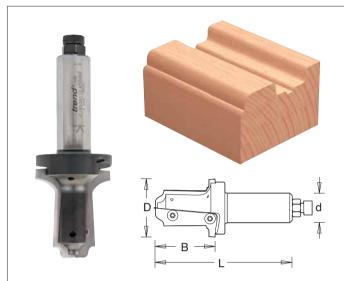

## DISPOSABLE INSERT MULTI PURPOSE PROFILE ROUTER CUTTERS - TWO FLUTE

- Suitable for producing profiles in softwood, hardwood and man-made board.
- Tool will be supplied with standard inserts (profile 1 or 2), or can be supplied with special inserts, ground to the customer's own specification.
- Replaceable inserts ensure a constant cutting diameter and finish quality.
- For use on routers and machining centres with CNC control.
- Recommended RPM (n): 18,000.

| øD | В  | Profile | L   | ød | Product Ref. | Stock | Price   |
|----|----|---------|-----|----|--------------|-------|---------|
| 50 | 50 | Special | 120 | 20 | Special *    | Ν     | Special |
| 50 | 50 | 1       | 120 | 20 | IT/853 011 0 | Y     | £241.67 |
| 50 | 50 | 2       | 120 | 20 | IT/853 012 0 | Y     | £241.67 |