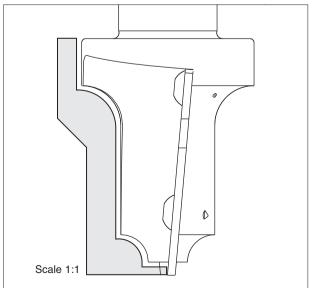

The router bit can be supplied with standard profiles or with knives ground according to customer specification that fit into the shaded area.