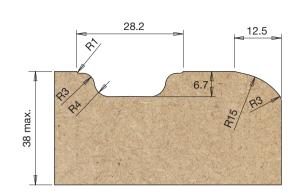

## DISPOSABLE INSERT MULTI PURPOSE PROFILE ROUTER CUTTERS - TWO FLUTE

- Suitable for producing profiles in softwood, hardwood and man-made board.
- Tool will be supplied with standard inserts (profile 1 or 2), or can be supplied with special inserts, ground to the customer's own specification.
- Replaceable inserts ensure a constant cutting diameter and finish quality.
- For use on routers and machining centres with CNC control.
- Recommended RPM (n): 18,000.

The router bit can be supplied with standard profiles or with knives ground according to customer specification that fit into the shaded area.