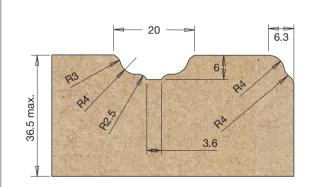

The router bit can be supplied with standard profiles or with knives ground according to customer specification that fit into the shaded area.

## **PROFILE 2**